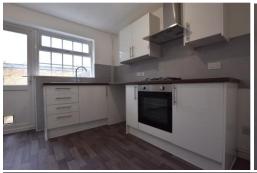

**LOUNGE** 12' 03" x 11' 09" (3.73m x 3.58m) Window to Front: Radiator: Stairs to First Floor Landing: Door to Kitchen: Redecorated: New Carpet.

KITCHEN/DINING ROOM 11' 08" x 10' 08" (3.56m x 3.25m) Modern Refitted Kitchen: Door to Garden: Window to Rear: Radiator: Gas Hob: Electric Oven: Space for Fridge/Freezer and Washing Machine: Understairs Storage Cupboard: Redecorated: New Flooring.