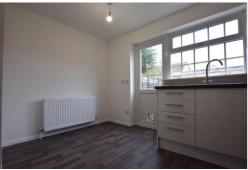

**LOUNGE** 12' 03" x 11' 09" (3.73m x 3.58m) Window to Front: Radiator: Stairs to First Floor Landing: Door to Kitchen: Redecorated: New Carpet.

KITCHEN/DINING ROOM 11' 08" x 10' 08" (3.56m x 3.25m) Modern Refitted Kitchen: Door to Garden: Window to Rear: Radiator: Gas Hob: Electric Oven: Space for Fridge/Freezer and Washing Machine: Understairs Storage Cupboard: Redecorated: New Flooring.