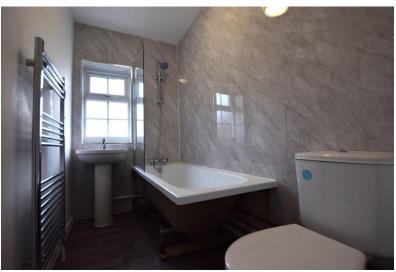

BATHROOM Refitted Modern Bathroom Suite: Window to Rear: Heated Towel Radiator: Shower Over Bath: Toilet: Wash Hand Basin: Airing Cupboard: Redecorated: New Flooring.

REAR GARDEN Enclosed Rear Garden: Laid to Lawn with Patio.