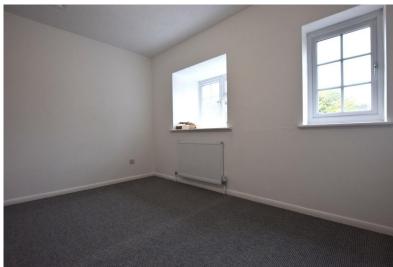

**LANDING** Doors to Bedrooms: Bathroom.

MAS TER BEDROOM 12' 07" x 11' 08" (3.84m x 3.56m) Two Windows to Front: Loft Access: Radiator: Redecorated: New Carpets.

**BEDROOM TWO** 07' 03" x 06' 11" (2.21m x 2.11m) Window to Rear: Radiator. Redecorated: New Carpets.