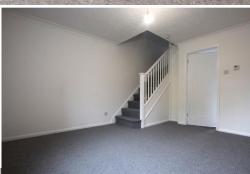

**LOUNGE** 12' 03" x 11' 09" (3.73m x 3.58m) Window to Front: Radiator: Stairs to First Floor Landing: Door to Kitchen: Redecorated: New Carpet.

KITCHEN/DINING ROOM 11' 08" x 10' 08" (3.56m x 3.25m) Modern Refitted Kitchen: Door to Garden: Window to Rear: Radiator: Gas Hob: Electric Oven: Space for Fridge/Freezer and Washing Machine: Understairs Storage Cupboard: Redecorated: New Flooring.