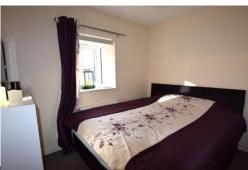

**MASTER BEDROOM** 12' 0" x 9' 8" (3.66m x 2.95m) Windows to Front: Built in Wardrobe: Radiator: Door to Ensuite.

**ENS UIT E** Window to Front: Toilet: Sink: Shower Cubicle.

**BEDROOM TWO** 7' 9" x 9' 3" (2.36m x 2.82m) Window to Rear: Radiator.