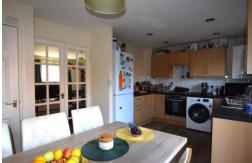

**CLOAKROOM** Window to Front: Toilet: Sink: Radiator.

**LOUNGE** 14' 2" x 8' 4" (4.32m x 2.54m) Window to Front: Fitted Carpet: Radiator.

**KITCHEN/DINER** 15' 6" x 9' 1" (4.72m x 2.77m) Window and French doors to Rear: Integrated Oven and Gas Hob: Extractor Hood: Space for Fridge/Freezer: Plumbing Washing Machine: Radiator: Under Stairs Cupboard.