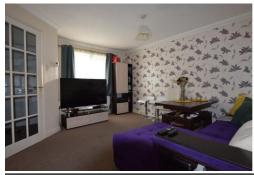

**CLOAKROOM** Window to Front: Toilet: Sink: Radiator.

**LOUNGE** 14' 2" x 8' 4" (4.32m x 2.54m) Window to Front: Fitted Carpet: Radiator.

**KITCHEN/DINER** 15' 6" x 9' 1" (4.72m x 2.77m) Window and French doors to Rear: Integrated Oven and Gas Hob: Extractor Hood: Space for Fridge/Freezer: Plumbing Washing Machine: Radiator: Under Stairs Cupboard.