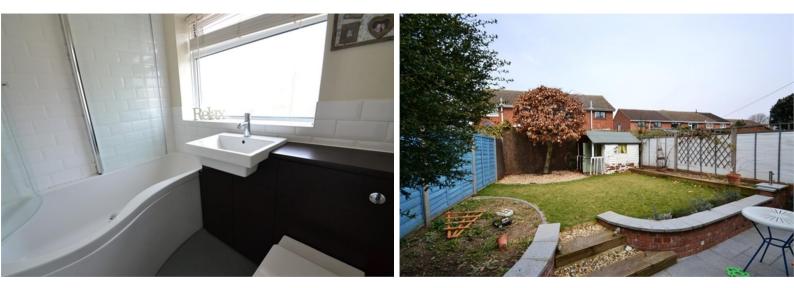

**BATHROOM** Three Piece Suite: WC: Wash Hand Basin: P-shaped Bath with Shower Over: Radiator.

**FRONT GARDEN** Primarily Laid to Lawn: Brick Wall Enclosed: Driveway leading to Carport and Garage.

**REAR GARDEN** Primarily Laid to Lawn: Timber Panel Fence Enclosed: Patio Area.