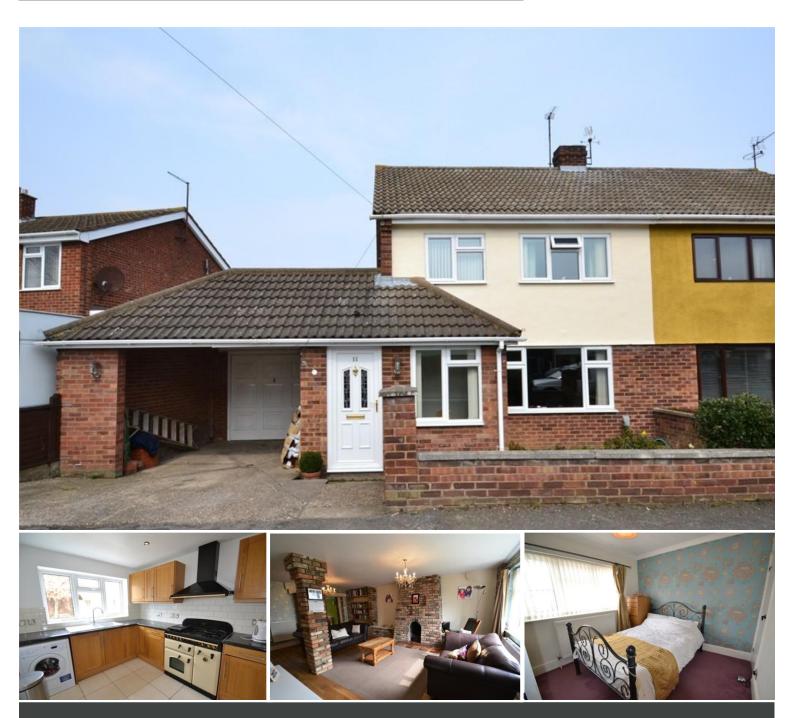

# Sunnybank | St. Neots | PE19 1SF

- Three Bedrooms
- Semi Detached
- Two Reception Rooms
- Gas Central Heating
- Close to Train Station

- Single Garage
- Enclosed Rear Garden
- Driveway
- Unfurnished
- Available End of March

## Biggleswade

**ENTRANCE HALL** UPVC Door to Front: Storage Cupboard: Radiator: Stairs to First Floor: Door to Lounge.

**LOUNGE** 21' 1" x 14' 3" (6.43m x 4.34m) Window to Front: Understairs Cupboard: Open Fire Place: Radiator: TV point.

**DINING ROOM** 13' 5" x 7' 8" (4.09m x 2.34m) French-style Doors to Rear: Radiator.

**KITCHEN/BREAKFAST ROOM** 13' 6" x 8' 9" (4.11m x 2.67m) Window to Rear: Fitted Kitchen: Rangemaster Cooker: Extractor Hood: Space for Fridge/Freezer: Plumbing for Washing Machine: Radiator: Door to Lobby.

**REAR LOBBY** Door to Cloakroom: Access to Garage and Rear Garden.

**CLOAKROOM** Window to Rear: WC: Wash Hand Basin: Heated Towel Rail.

LANDING Stairs from Ground Floor: Loft Access: Doors to Bedrooms and Bathroom.

**MAS TER BEDROOM** 11' 5" x 10' 11" ( $3.48m \times 3.33m$ ) Window to Front: Radiator.

**BEDROOM TWO** 11' 0" x 9' 3" (3.35m x 2.82m) Window to Rear: Builtin Storage Cupboard: Radiator.

**BEDROOM THREE** 8' 0" x 7' 2" (2.44m x 2.18m) Window to Front: Built-in Cupboard Over Stairs: Radiator.