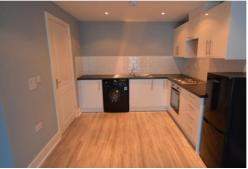

Energy Efficiency Rating Score Energy rating Current Potential 81-91 69-80 39-54 21-38

ENTRANCE HALL Door from Communal Hall: Intercom System: Radiator: Storage Cupboard: Doors to All Rooms.

**LOUNGE/KITCHEN** 22' 10" x 9' 11" (6.96m x 3.02m) French Doors opening onto Juliet Balcony: Radiator.

Kitchen Area: Range of Base and Wall Units: Oven and Hob: Cooker Hood: Washing Machine and Fridge/Freezer Included.

**BEDROOM** 18' 1" x 9' 1" (5.51m x 2.77m) Window to Rear: Built-in Wardrobe: Radiator.