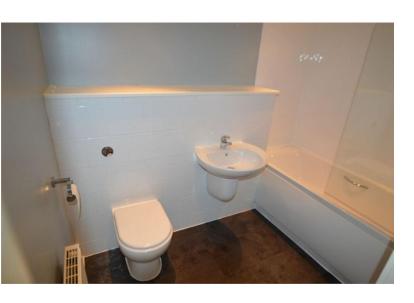

BATHROOM 7' 9" x 5' 6" (2.36m x 1.68m) Three Piece Suite: Bath with Shower Attachment: Wash Hand Basin: WC: Radiator.