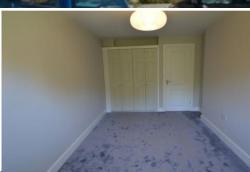

Kitchen Area: Range of Base and Wall Units: Oven and Hob: Cooker Hood: Washing Machine and Fridge/Freezer Included.

**BEDROOM** 18' 1" x 9' 1" (5.51m x 2.77m) Window to Rear: Built-in Wardrobe: Radiator.