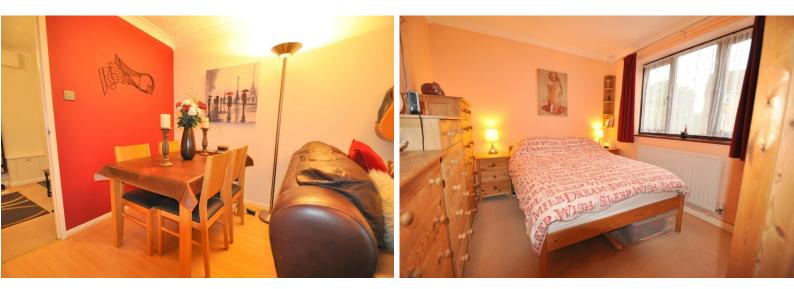

# **First Floor**

St Neots

**Entrance Hall** Composite door from communal hallway, large storage cupboard.

**Lounge/Diner** UPVC double glazed window to side aspect, radiator, wood laminated flooring.

**Kitchen** UPVC double glazed window to rear aspect, fitted kitchen with base and wall mounted units, work surfaces, stainless steel sink and drainer unit, tiled splash backs, integrated electric oven, gas hob, cooker hood, space for fridge/freezer, plumbing for washing machine, wall mounted gas boiler, ceramic tiled flooring.

**Bathroom** UPVC double glazed obscured window to rear aspect, fitted with WC, pedestal wash hand basin, bath with mixer tap and shower attachment over, part tiled walls, radiator.

Bedroom UPVC double glazed window to rear aspect.