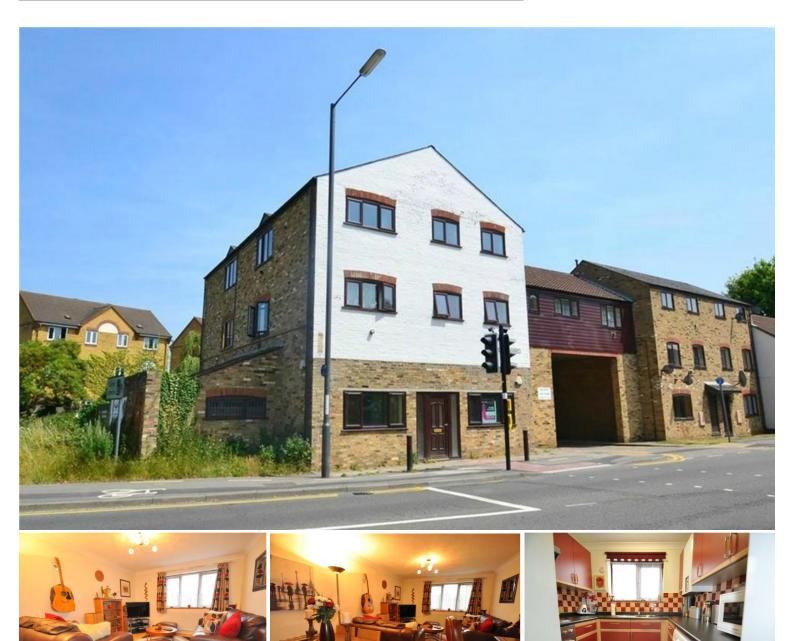

# Huntingdon

# **First Floor**

St Neots

**Entrance Hall** Composite door from communal hallway, large storage cupboard.

**Lounge/Diner** UPVC double glazed window to side aspect, radiator, wood laminated flooring.

**Kitchen** UPVC double glazed window to rear aspect, fitted kitchen with base and wall mounted units, work surfaces, stainless steel sink and drainer unit, tiled splash backs, integrated electric oven, gas hob, cooker hood, space for fridge/freezer, plumbing for washing machine, wall mounted gas boiler, ceramic tiled flooring.