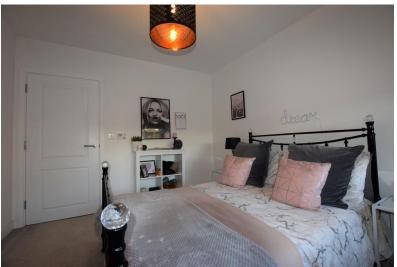

**BEDROOM** 19' 6" x 11' 9" (5.94m x 3.58m) Large Bedroom: Window to Front: Radiator: Walk-in Wardrobe.

BATHROOM White Suite Including: Toilet: Wash Hand Basin: Shower Over Bath: Heated Towel Radiator.