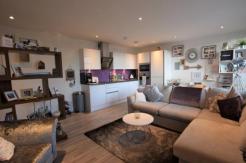

**LOUNGE/KITCHEN/DINER** 19' 2" x 15' 2" (5.84m x 4.62m) Open Plan Lounge/Kitchen/Diner: Three Windows to Front: Radiators.

Modern Fitted Kitchen: Integrated Washing Machine: Dishwasher: Fridge/Freezer: Electric Hob: Oven.