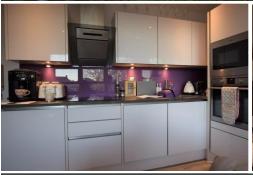

**LOUNGE/KITCHEN/DINER** 19' 2" x 15' 2" (5.84m x 4.62m) Open Plan Lounge/Kitchen/Diner: Three Windows to Front: Radiators.

Modern Fitted Kitchen: Integrated Washing Machine: Dishwasher: Fridge/Freezer: Electric Hob: Oven.