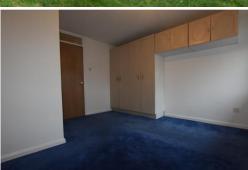

MAS TER BEDROOM 12' 4" x 11' 8" (3.76m x 3.56m) Fitted Bedroom Furniture: Two Double Wardrobes: Storage Cupboard: Window to Front: Radiator.

**BEDROOM TWO** 7' 4" x 6' 9" (2.24m x 2.06m) Window to Rear: Radiator.