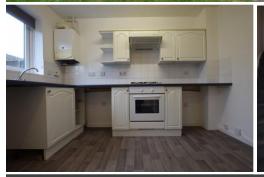

**ENTRANCE HALL** Window to Side: Door to Lounge.

LOUNGE 13' 1" x 11' 7" (3.99m x 3.53m) Window to Front: Stairs to First Floor Landing: Door to Kitchen.

KITCHEN/DINER 11' 7" x 10' 8" (3.53m x 3.25m) Window and Door to Rear Garden: White Fitted Kitchen: Space for Washing Machine: Fridge Freezer and Dishwasher: Under Stairs Storage Cupboard.