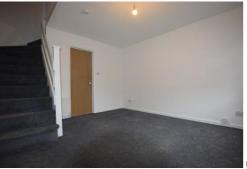

**ENTRANCE HALL** Window to Side: Door to Lounge.

LOUNGE 13' 1" x 11' 7" (3.99m x 3.53m) Window to Front: Stairs to First Floor Landing: Door to Kitchen.

KITCHEN/DINER 11' 7" x 10' 8" (3.53m x 3.25m) Window and Door to Rear Garden: White Fitted Kitchen: Space for Washing Machine: Fridge Freezer and Dishwasher: Under Stairs Storage Cupboard.