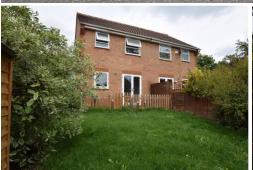

REAR GARDEN Fenced Patio Area: Rear Access to Garage: Lawn: BBQ Pit: Fully Enclosed.

SINGLE GARAGE Single Garage with Power and Light.