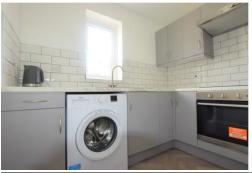

**LOUNGE** 15' 05" x 10' 00" (4.7m x 3.05m) Two Windows to Front: Wall Mounted Electric Heater.

KITCHEN 08' 00" x 07' 03" (2.44m x 2.21m) Modern Fitted Kitchen: Window to Side: Free Standing Washing Machine: Space for Fridge Freezer: Electric Oven and Hob.