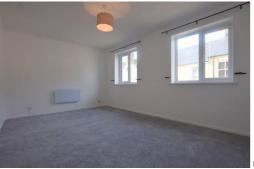

ENTRANCE HALLWAY Doors to Bedroom: Lounge: Kitchen: Bathroom: Storage Cupboard Housing Boiler.

**BEDROOM** 10' 00" x 09' 03" (3.05m x 2.82m) Window to Front: Wall Mounted Electric Heater: Storage Cupboard.

**LOUNGE** 15' 05" x 10' 00" (4.7m x 3.05m) Two Windows to Front: Wall Mounted Electric Heater.

KITCHEN 08' 00" x 07' 03" (2.44m x 2.21m) Modern Fitted Kitchen: Window to Side: Free Standing Washing Machine: Space for Fridge Freezer: Electric Oven and Hob.