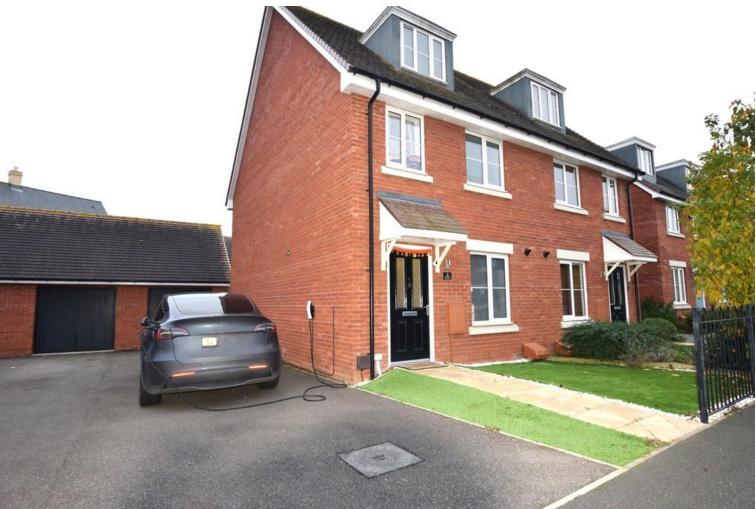

## 3 Ouse Way | | Biggleswade | SG18 8PZ

- Three Storey Town House
- Three Bedrooms
- Master Suite
- Driveway Parking
- Single Garage

- Power and Light to Garage
- Fully Enclosed Rear Garden
- Council Tax Band 'D'
- EPC Rating 'B'
- Available January 2025

## St Neots Bigg

Biggleswade

**ENTRANCE HALLWAY** Stairs to First Floor Landing: Doors to Kitchen: WC: Lounge/Dining Room: Storage.

**KITCHEN** 13' 01" x 07' 04" (3.99m x 2.24m) Window to Front: Radiator: Modern Fitted Kitchen: Gas Hob: Electric Oven: Integrated Fridge/Freezer: Dishwasher and Washing Machine.

**STAIRS TO MASTER SUITE** 19'01" x 13'11" (5.82m x 4.24m) Window to Front: Radiator: Door to Ensuite Bathroom; Double Shower Cubicle: Toilet: Wash Hand Basin: Heated Towel Radiator. Window to Rear.

SINGLE GARAGE Single Garage: Allocated Parking for Two Cars.