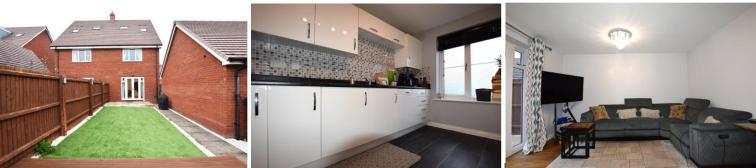

## St Neots Bigg

Biggleswade

**ENTRANCE HALLWAY** Stairs to First Floor Landing: Doors to Kitchen: WC: Lounge/Dining Room: Storage.

**KITCHEN** 13' 01" x 07' 04" (3.99m x 2.24m) Window to Front: Radiator: Modern Fitted Kitchen: Gas Hob: Electric Oven: Integrated Fridge/Freezer: Dishwasher and Washing Machine.

**REAR GARDEN** Fully Enclosed: Gated Side Access: Decked with Artificial Grass: Shed.