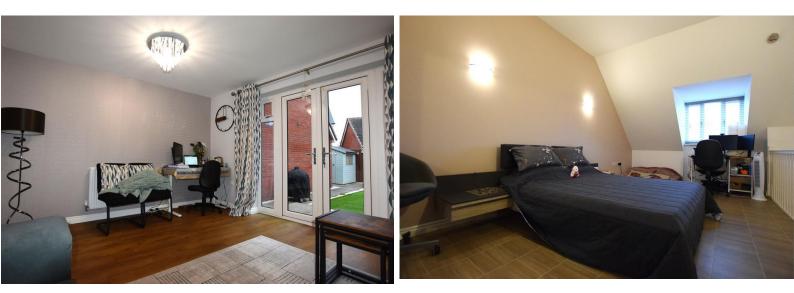

**BEDROOM TWO** 13' 11" x 12' 07" (4.24m x 3.84m) Window to Rear: Radiator.

**FAMILY BATHROOM** White Suite: Walk-in Triple Shower: Wash Hand Basin: Toilet: Radiator.

**BEDROOM THREE** 09' 07" x 07' 02" (2.92m x 2.18m) Window to Front: Radiator.

**STAIRS TO MASTER SUITE** 19'01" x 13'11" (5.82m x 4.24m) Window to Front: Radiator: Door to Ensuite Bathroom; Double Shower Cubicle: Toilet: Wash Hand Basin: Heated Towel Radiator. Window to Rear.

SINGLE GARAGE Single Garage: Allocated Parking for Two Cars.