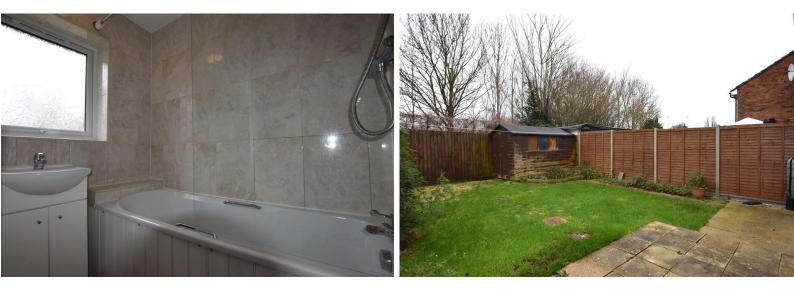

**BEDROOM THREE** 8' 0" x 7' 01" (2.44m x 2.16m) Window to Rear: Airing Cupboard housing Boiler: Radiator.

**BATHROOM** 7' 0" x 4' 04" (2.13m x 1.32m) Two Piece Suite: Bath with Shower Over: Sink: Radiator: Towel Holder.

**SEPERATE WC** Frosted Window to Rear: WC.

**REAR GARDEN** Fully Enclosed Rear Garden: Laid to Lawn with Patio Area: Shed.

PARKING On Road Parking.