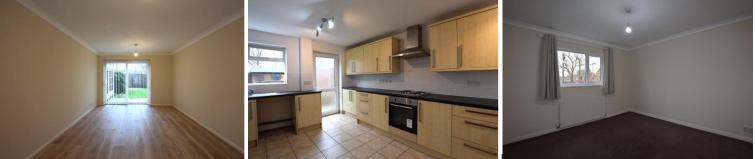

**ENTRANCE HALL** Stairs to First Floor: Doors leading to Lounge and Kitchen: Radiator.

**LOUNGE** 18' 07" x 10' 09" (5.66m x 3.28m) Window to Front: New Laminate Flooring: Radiator: Patios Doors to Garden.

**KITCHEN** 18' 06" x 8' 07" (5.64m x 2.62m) Windows to Front and Rear: Door to Garden: Range of Base and Wall Units: Electric Oven and Hob: Extractor Hood: Space for Washing Machine and Fridge/Freezer: Under Stair Cupboard: Small Dining Area: Radiator.

**LANDING** Storage Cupboard: Doors to All Bedrooms, Bathroom and Separate WC.

**MAS TER BEDROOM** 11' 03" x 10' 08" (3.43m x 3.25m) Window to Front: Built In Wardrobe: Radiator.

**BEDROOM TWO** 12' 01" x 9' 0" (3.68m x 2.74m) Window to Front: Radiator.