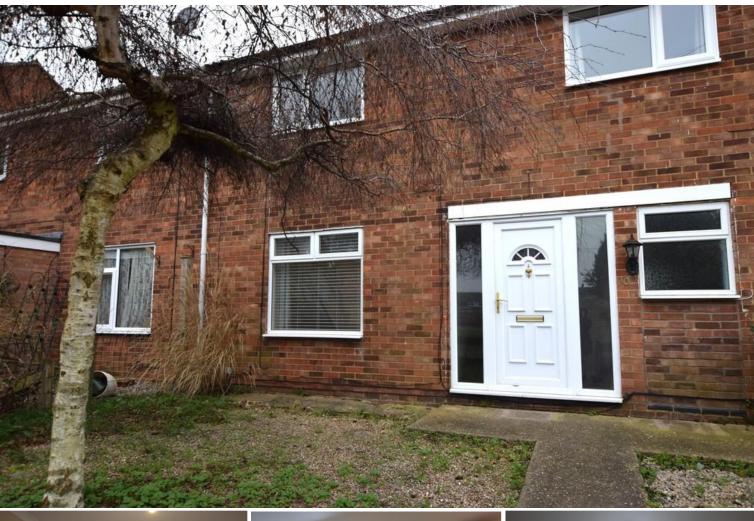

# Coldhams Crescent | Huntingdon | PE29 1UF

- Mid Terraced House
- Three Bedrooms
- Large Lounge
- Gas Central Heating
- Enclosed Rear Garden

- On Road Parking
- Unfurnished
- Council Tax Band A
- EPC Rating C
- Available Early February

**ENTRANCE HALL** Stairs to First Floor: Doors leading to Lounge and Kitchen: Radiator.

**LOUNGE** 18' 07" x 10' 09" (5.66m x 3.28m) Window to Front: New Laminate Flooring: Radiator: Patios Doors to Garden.

**SEPERATE WC** Frosted Window to Rear: WC.

**REAR GARDEN** Fully Enclosed Rear Garden: Laid to Lawn with Patio Area: Shed.

PARKING On Road Parking.