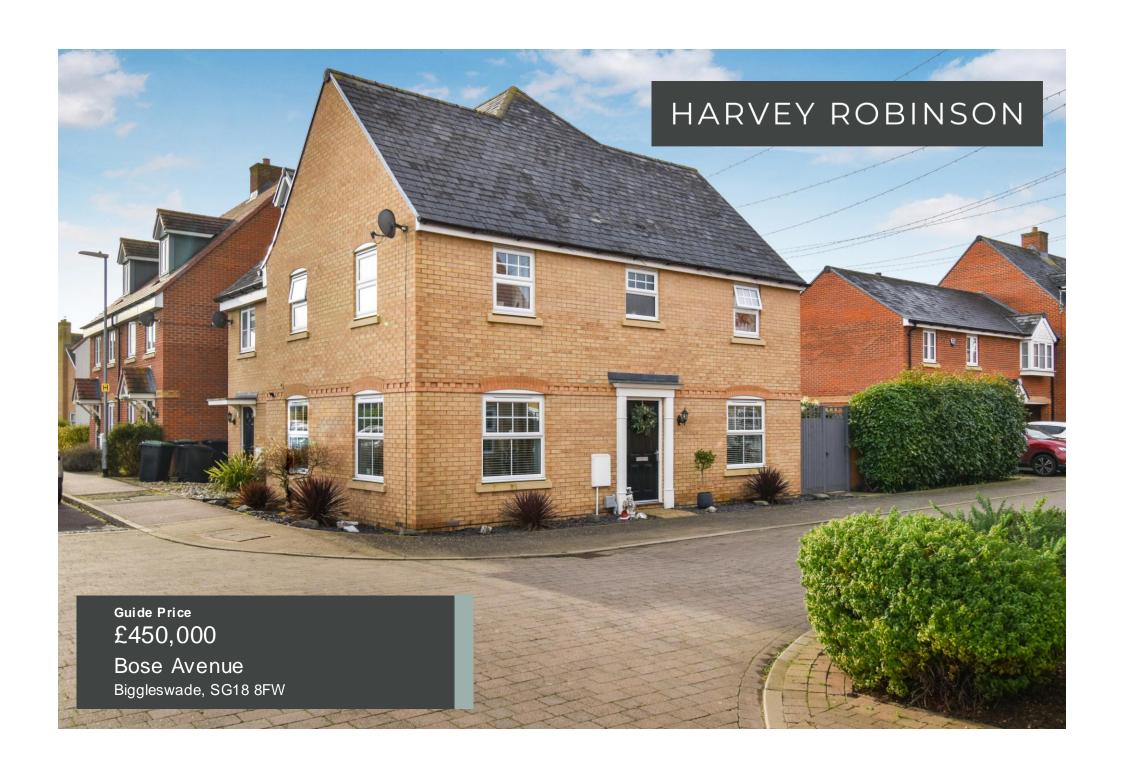

We are delighted to offer the opportunity to purchase this beautifully presented double fronted four-bedroom semi-detached family home located within the hugely sought-after Kings Reach development. Constructed in 2014 by Taylor Wimpey to the ever popular 'Kentdale' design the ground floor accommodation in brief consists of an entrance hall, cloakroom, 19ft lounge, spacious kitchen/dining room and a utility room completing the internal downstairs living space. Four bedrooms with an ensuite to bedroom one, and a family bathroom can be found occupying the first floor. Outside, the property has an enclosed landscaped rear garden primarily laid to lawn with decking and patio – perfect for outside entertaining and dining. The driveway leads to single garage located under a neighbouring coach house.