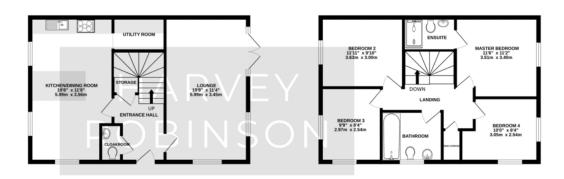

We are delighted to offer the opportunity to purchase this beautifully presented double fronted four-bedroom semi-detached family home located within the hugely sought-after Kings Reach development. Constructed in 2014 by Taylor Wimpey to the ever popular 'Kentdale' design the ground floor accommodation in brief consists of an entrance hall, cloakroom, 19ft lounge, spacious kitchen/dining room and a utility room completing the internal downstairs living space. Four bedrooms with an ensuite to bedroom one, and a family bathroom can be found occupying the first floor. Outside, the property has an enclosed landscaped rear garden primarily laid to lawn with decking and patio – perfect for outside entertaining and dining. The driveway leads to single garage located under a neighbouring coach house.

GARAGE 239 sq.ft. (22.2 sq.m.) approx. GROUND FLOOR 580 sq.ft. (53.9 sq.m.) approx 1ST FLOOR 580 sq.±. (53.9 sq.m.) approx

TOTAL FLOOR AREA: 1400 sq.ft. (130.0 sq.m.) approx. Made with Metropix ©2024