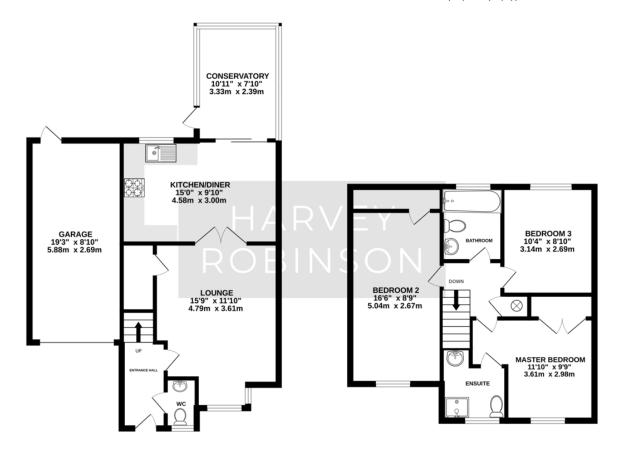

## PROPERTY SUMMARY

Harvey Robinson estate agents in Huntingdon are delighted to bring to market this three bedroom detached home in the highly sought after 'Bird Estate' in Hartford, Huntingdon. In brief, the property comprises entrance hall, cloakroom, lounge, open plan fitted kitchen/diner and conservatory completing the ground floor. Upstairs, you will find three double bedrooms with the master offering it's own ensuite shower room and the family bathroom serving the other two bedrooms. Outside benefits from a front and enclosed back garden, single integral garage with parking in front. The property benefits from no onward chain. For further information or to arrange a viewing, please contact our Huntingdon Office.

GROUND FLOOR 646 sq.ft. (60.0 sq.m.) approx.

1ST FLOOR 491 sq.ft. (45.6 sq.m.) approx.

TOTAL FLOOR AREA: 1137 sq.ft. (105.6 sq.m.) approx.

Made with Metropix ©2024