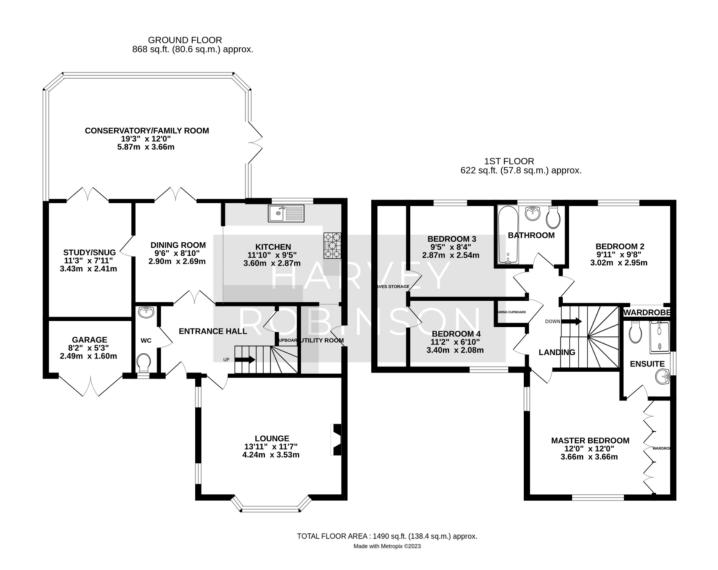

Harvey Robinson Estate Agents are delighted to bring to market this Four Bedroom Family Home in the sought after area of Stuk eley Meadows. This spacious home offers ample living accommodation by converting part of the garage to create a study/snug and an extended large conservatory/family room with warm room for all year round use. The property also offers a separate lounge, kitchen/dining room, separate utility room, cloak room, three double bedrooms, one large single room with an en-suite to master bedroom and a family bathroom. Outside, the property benefits from an enclosed rear garden, storage at the front of the converted garage and off road parking. For further information, please contact our Huntingdon Office.