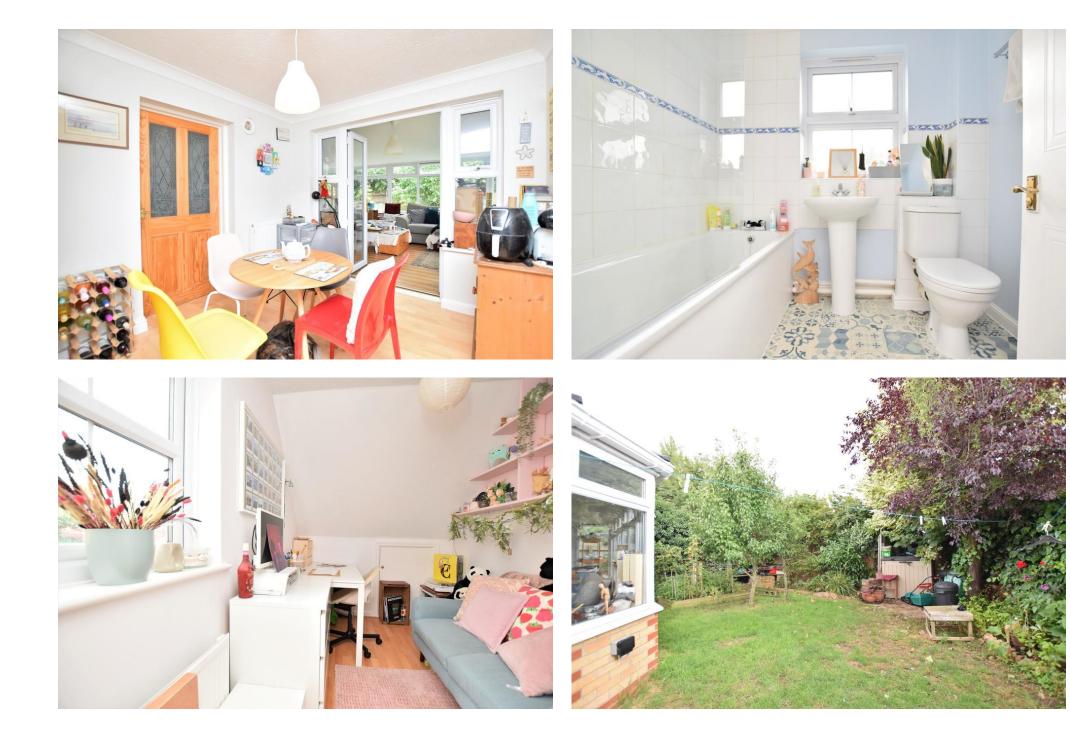

Harvey Robinson Estate Agents are delighted to bring to market this Four Bedroom Family Home in the sought after area of Stuk eley Meadows. This spacious home offers ample living accommodation by converting part of the garage to create a study/snug and an extended large conservatory/family room with warm room for all year round use. The property also offers a separate lounge, kitchen/dining room, separate utility room, cloak room, three double bedrooms, one large single room with an en-suite to master bedroom and a family bathroom. Outside, the property benefits from an enclosed rear garden, storage at the front of the converted garage and off road parking. For further information, please contact our Huntingdon Office.