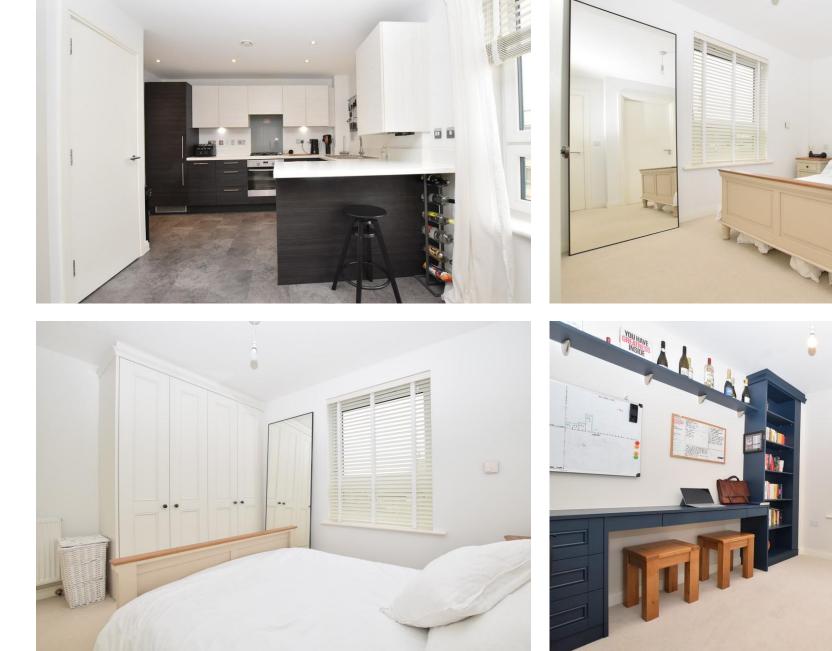

## PROPERTY SUMMARY

Harvey Robinson Estate Agents are delighted to bring to market this Two Double Bedroom Second Floor apartment in the heart of Huntingdon. This Campbell Buchanan 2014 apartment has been built to the highest specification throughout and would make the perfect first time purchase or investment property. Other benefits of the apartment include a lovely open plan lounge/kitchen/diner which exceeds 23ft, modern fitted bathroom suite with a separate ensuite shower room to the master bedroom, gas central heating throughout, UPVC double glazing, allocated parking and landscaped communal garden to enjoy the outdoors. This property needs to be viewed to truly appreciate the condition throughout. To arrange a viewing or for further information, please contact out Huntingdon Office.