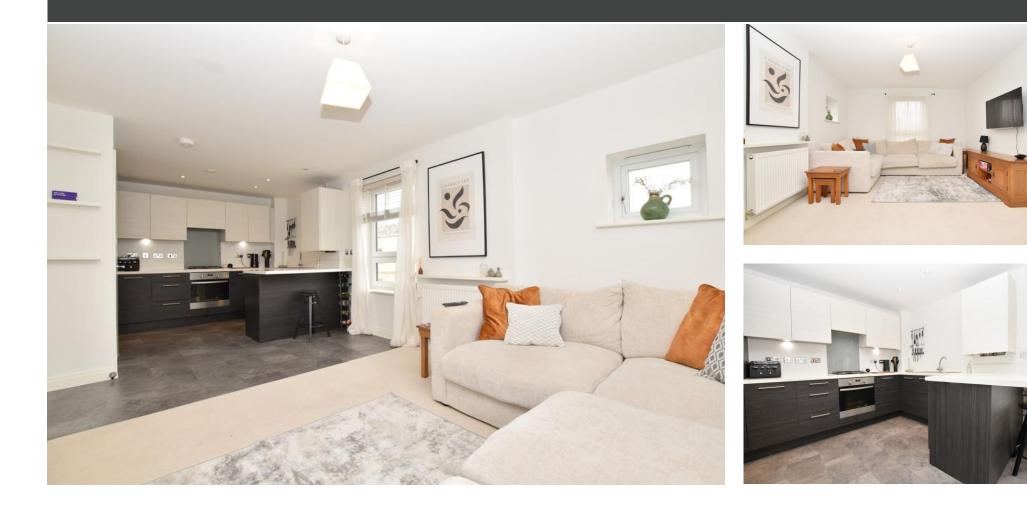

## PROPERTY SUMMARY

Harvey Robinson Estate Agents are delighted to bring to market this Two Double Bedroom Second Floor apartment in the heart of Huntingdon. This Campbell Buchanan 2014 apartment has been built to the highest specification throughout and would make the perfect first time purchase or investment property. Other benefits of the apartment include a lovely open plan lounge/kitchen/diner which exceeds 23ft, modern fitted bathroom suite with a separate ensuite shower room to the master bedroom, gas central heating throughout, UPVC double glazing, allocated parking and landscaped communal garden to enjoy the outdoors. This property needs to be viewed to truly appreciate the condition throughout. To arrange a viewing or for further information, please contact out Huntingdon Office.