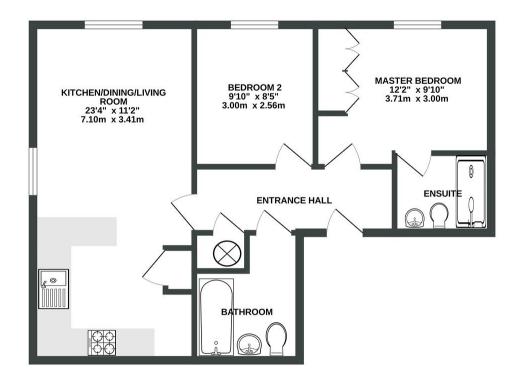

SUMMARY

Harvey Robinson Estate Agents are delighted to bring to market this Two Double Bedroom Second Floor apartment in the heart of Huntingdon. This Campbell Buchanan 2014 apartment has been built to the highest specification throughout and would make the perfect first time purchase or investment property. Other benefits of the apartment include a lovely open plan lounge/kitchen/diner which exceeds 23ft, modern fitted bathroom suite with a separate ensuite shower room to the master bedroom, gas central heating throughout, UPVC double glazing, allocated parking and landscaped communal garden to enjoy the outdoors. This property needs to be viewed to truly appreciate the condition throughout. To arrange a viewing or for further information, please contact out Huntingdon Office.











TOTAL FLOOR AREA : 623 sq.ft. (57.9 sq.m.) approx. Made with Metropix @2024

## FAQs

Tenure: Leasehold Ground Rent: £250pa Service Charge: £775 every 6 months, reviewed annually Management Company: Broadoak Management Developer: Campbell Buchanan Age of Property: 2014 Council Tax Band: B Vendors Onward Chain: No chain Water Meter: No Age of Boiler: 2014, serviced Age of Windows: 2014



Agents Note: Whilst every care has been taken to prepare these particulars, they are for guidance purposes only. All measurements are approximate and are for general guidance purposes only and whilst every care has been taken to ensure their accuracy, they should not be relied upon and potential buyers/tenants are advised to recheck the measurements

## HARVEY ROBINSON

**OFFICE ADDRESS** 91 High Street,