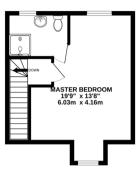

 GROUND FLOOR
 1ST FLOOR
 2ND FLOOR

 530 sq.ft. (49.2 sq.m.) approx.
 421 sq.ft. (39.1 sq.m.) approx.
 295 sq.ft. (27.4 sq.m.) approx.

BEDROOM 2

BEDROOM 4 10'1" x 7'2" 3.08m x 2.17m

TOTAL FLOOR AREA: 1245 sq.ft. (115.7 sq.m.) approx.