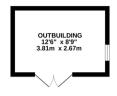

 GROUND FLOOR
 1ST FLOOR
 2ND FLOOR

 530 sq.ft. (49.2 sq.m.) approx.
 421 sq.ft. (39.1 sq.m.) approx.
 295 sq.ft. (27.4 sq.m.) approx.

BEDROOM 2

BEDROOM 4 10'1" x 7'2" 3.08m x 2.17m

TOTAL FLOOR AREA: 1245 sq.ft. (115.7 sq.m.) approx.