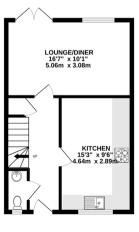

 GROUND FLOOR
 1ST FLOOR
 2ND FLOOR

 530 sq.ft. (49.2 sq.m.) approx.
 421 sq.ft. (39.1 sq.m.) approx.
 295 sq.ft. (27.4 sq.m.) approx.

BEDROOM 2

BEDROOM 4 10'1" x 7'2" 3.08m x 2.17m

TOTAL FLOOR AREA: 1245 sq.ft. (115.7 sq.m.) approx.