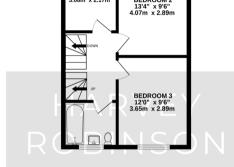

 GROUND FLOOR
 1ST FLOOR
 2ND FLOOR

 530 sq.ft. (49.2 sq.m.) approx.
 421 sq.ft. (39.1 sq.m.) approx.
 295 sq.ft. (27.4 sq.m.) approx.

BEDROOM 2

BEDROOM 4 10'1" x 7'2" 3.08m x 2.17m

TOTAL FLOOR AREA: 1245 sq.ft. (115.7 sq.m.) approx.