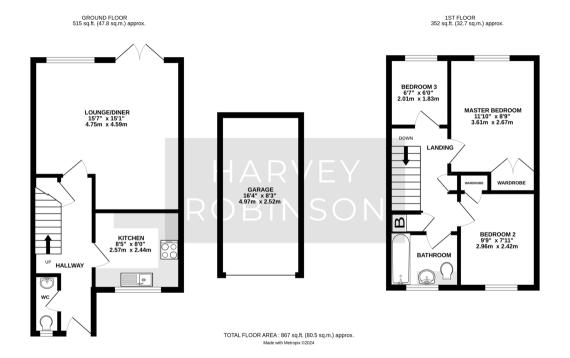

3 =

1 4

The around floor accommodation includes a spacious entrance hall cloakroom, bright and airy lounge/diner with doors