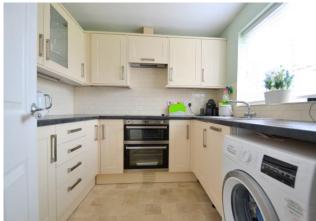

3 =

1 4

The around floor accommodation includes a spacious entrance hall cloakroom, bright and airy lounge/diner with doors