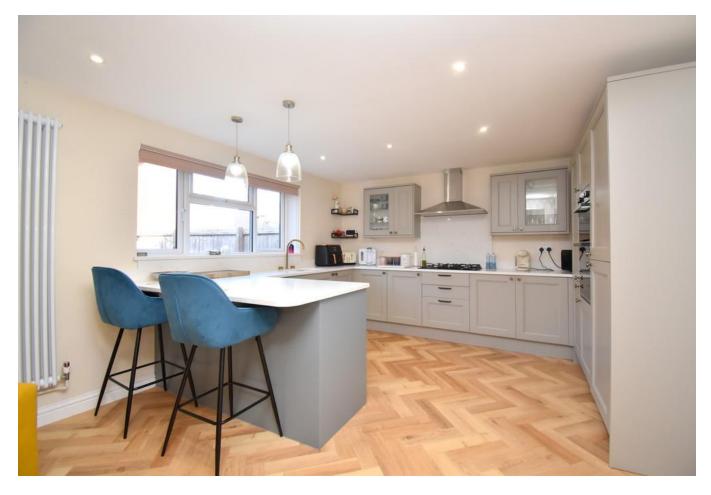

## **PROPERTY SUMMARY**

We are delighted to offer for sale this beautifully presented three bedroom extended and improved semi-detached family townhouse located on the hugely popular and highly sought-after Kings Reach development in Biggleswade. Constructed by Taylor Wimpey in 2017 to the Ashton G design, the property in brief consists of a spacious entrance hall, cloakroom, a utility room and a spacious modern refitted kitchen/breakfast room open plan to a lounge/dining room with Velux windows and UPVC French-style doors opening onto the rear garden. Two good-sized bedrooms and a family bathroom can be found on the first floor along with a lobby leading up to the expansive second floor main bedroom with ensuite facilities and built-in wardrobes completing the internal living space. Outside, the property has an enclosed rear garden primarily laid to lawn with side access leading to off road parking to the front.