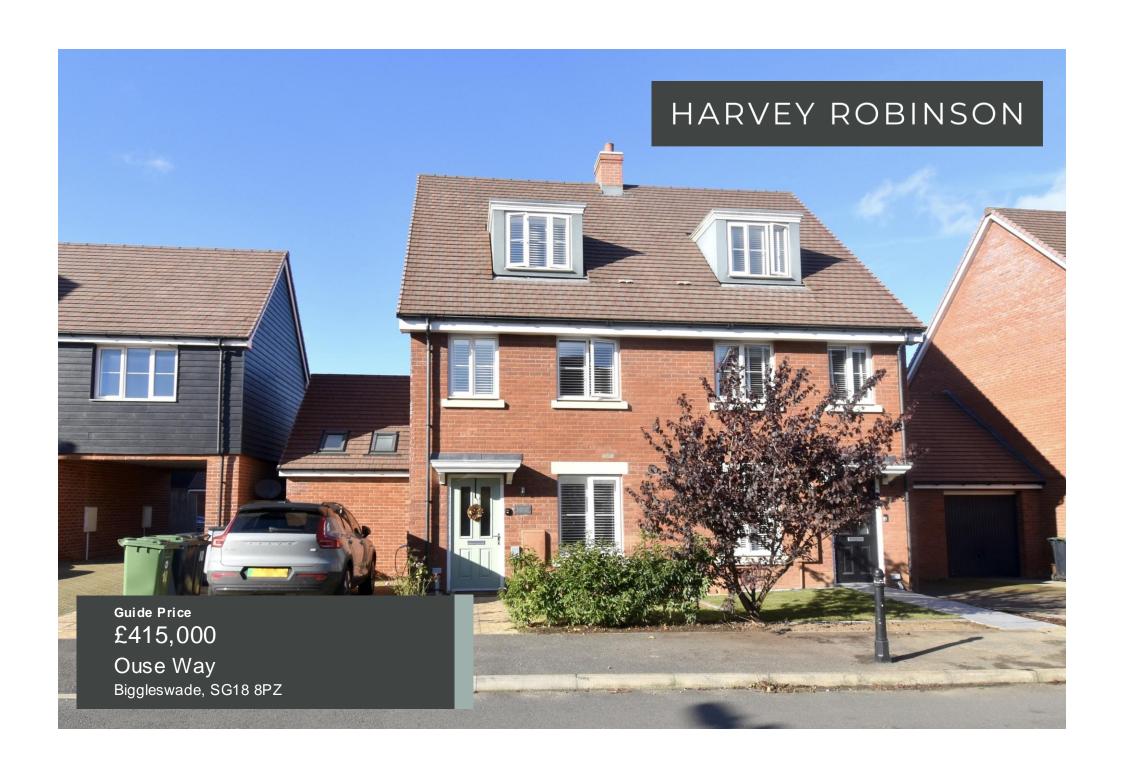

## **PROPERTY SUMMARY**

We are delighted to offer for sale this beautifully presented three bedroom extended and improved semi-detached family townhouse located on the hugely popular and highly sought-after Kings Reach development in Biggleswade. Constructed by Taylor Wimpey in 2017 to the Ashton G design, the property in brief consists of a spacious entrance hall, cloakroom, a utility room and a spacious modern refitted kitchen/breakfast room open plan to a lounge/dining room with Velux windows and UPVC French-style doors opening onto the rear garden. Two good-sized bedrooms and a family bathroom can be found on the first floor along with a lobby leading up to the expansive second floor main bedroom with ensuite facilities and built-in wardrobes completing the internal living space. Outside, the property has an enclosed rear garden primarily laid to lawn with side access leading to off road parking to the front.

## **FAQs**

Tenure: Freehold Property Built: 2017 Council Tax Band: D

EPC Rating: B

Rear Garden Aspect: North/West Postcode for SatNav: SG18 8PZ

Lower School Catchment: St Andrews East Middle School Catchment: Edward Peake