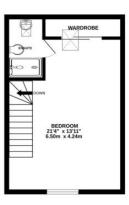

## **PROPERTY SUMMARY**

We are delighted to offer for sale this beautifully presented three bedroom extended and improved semi-detached family townhouse located on the hugely popular and highly sought-after Kings Reach development in Biggleswade. Constructed by Taylor Wimpey in 2017 to the Ashton G design, the property in brief consists of a spacious entrance hall, cloakroom, a utility room and a spacious modern refitted kitchen/breakfast room open plan to a lounge/dining room with Velux windows and UPVC French-style doors opening onto the rear garden. Two good-sized bedrooms and a family bathroom can be found on the first floor along with a lobby leading up to the expansive second floor main bedroom with ensuite facilities and built-in wardrobes completing the internal living space. Outside, the property has an enclosed rear garden primarily laid to lawn with side access leading to off road parking to the front.

2ND FLOOR 302 sq.ft. (28.0 sq.m.) approx.

TOTAL FLOOR AREA: 1273 sq.ft. (118.3 sq.m.) approx.

Made with Metropix ©2024