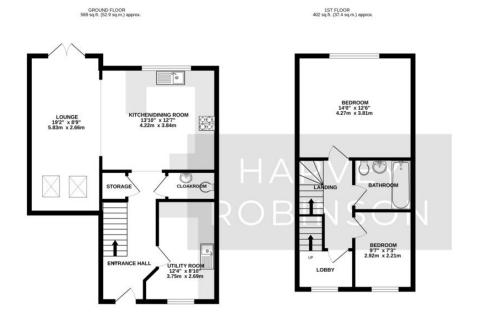

## **PROPERTY SUMMARY**

We are delighted to offer for sale this beautifully presented three bedroom extended and improved semi-detached family townhouse located on the hugely popular and highly sought-after Kings Reach development in Biggleswade. Constructed by Taylor Wimpey in 2017 to the Ashton G design, the property in brief consists of a spacious entrance hall, cloakroom, a utility room and a spacious modern refitted kitchen/breakfast room open plan to a lounge/dining room with Velux windows and UPVC French-style doors opening onto the rear garden. Two good-sized bedrooms and a family bathroom can be found on the first floor along with a lobby leading up to the expansive second floor main bedroom with ensuite facilities and built-in wardrobes completing the internal living space. Outside, the property has an enclosed rear garden primarily laid to lawn with side access leading to off road parking to the front.

2ND FLOOR 302 sq.ft. (28.0 sq.m.) approx.

TOTAL FLOOR AREA: 1273 sq.ft. (118.3 sq.m.) approx.

Made with Metropix ©2024