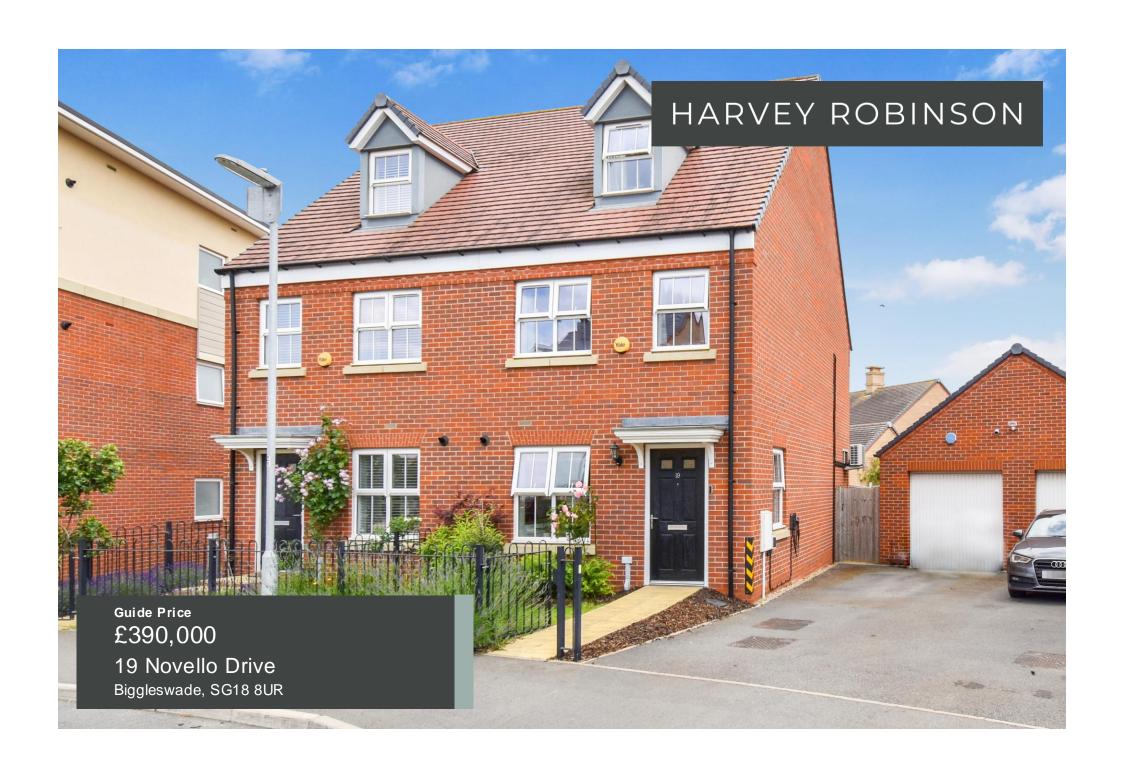

We are delighted to offer for sale this beautifully presented spacious three bedroom semi-detached family townhouse located on the ever popular and highly sought-after Kings Reach development in Biggleswade. Constructed by Taylor Wimpey in 2016 to the Ashton G design, the property in brief comprises of an entrance hall, cloakroom, a kitchen/breakfast room with integrated appliances including a fridge/freezer, dishwasher and water softener, and a good size lounge/dining room, to the ground floor with UPVC French-style doors opening onto the rear garden. Two bedrooms and the family bathroom can be found on the first floor along with a lobby which leads up to the spacious second floor main bedroom with its own ensuite facilities. The property benefits from air conditioning in the lounge / dining room and bedroom two. Outside, the property has an enclosed land scaped rear garden with access to the single garage with parking for 2 vehicles in front, as well as an EV charging point. Located within walking distance from Central Square with amenities to include a local convenience store, popular café, primary schooling, a community centre and play parks, this property would make for an ideal family home. Biggleswade Town centre is located just over 1 mile away with various shops, bars and restaurants to choose from with further big branded shopping located at the Retail Park on the outskirts of the town. The mainline train station provides access into London Kings Cross and St Pancras within 40 minutes making it ideal for the commuter. Viewings can be arranged by contacting our Biggleswade estate agent offices.