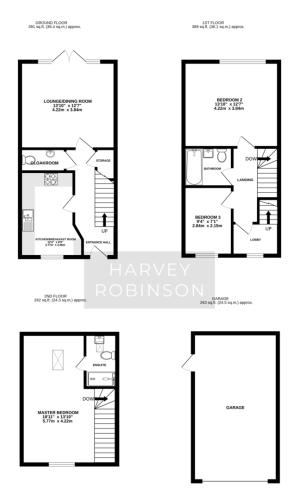

We are delighted to offer for sale this beautifully presented spacious three bedroom semi-detached family townhouse located on the ever popular and highly sought-after Kings Reach development in Biggleswade. Constructed by Taylor Wimpey in 2016 to the Ashton G design, the property in brief comprises of an entrance hall, cloakroom, a kitchen/breakfast room with integrated appliances including a fridge/freezer, dishwasher and water softener, and a good size lounge/dining room, to the ground floor with UPVC French-style doors opening onto the rear garden. Two bedrooms and the family bathroom can be found on the first floor along with a lobby which leads up to the spacious second floor main bedroom with its own ensuite facilities. The property benefits from air conditioning in the lounge / dining room and bedroom two. Outside, the property has an enclosed land scaped rear garden with access to the single garage with parking for 2 vehicles in front, as well as an EV charging point. Located within walking distance from Central Square with amenities to include a local convenience store, popular café, primary schooling, a community centre and play parks, this property would make for an ideal family home. Biggleswade Town centre is located just over 1 mile away with various shops, bars and restaurants to choose from with further big branded shopping located at the Retail Park on the outskirts of the town. The mainline train station provides access into London Kings Cross and St Pancras within 40 minutes making it ideal for the commuter. Viewings can be arranged by contacting our Biggleswade estate agent offices.

TOTAL FLOOR AREA: 1306 sq.ft. (121.3 sq.m.) approx.