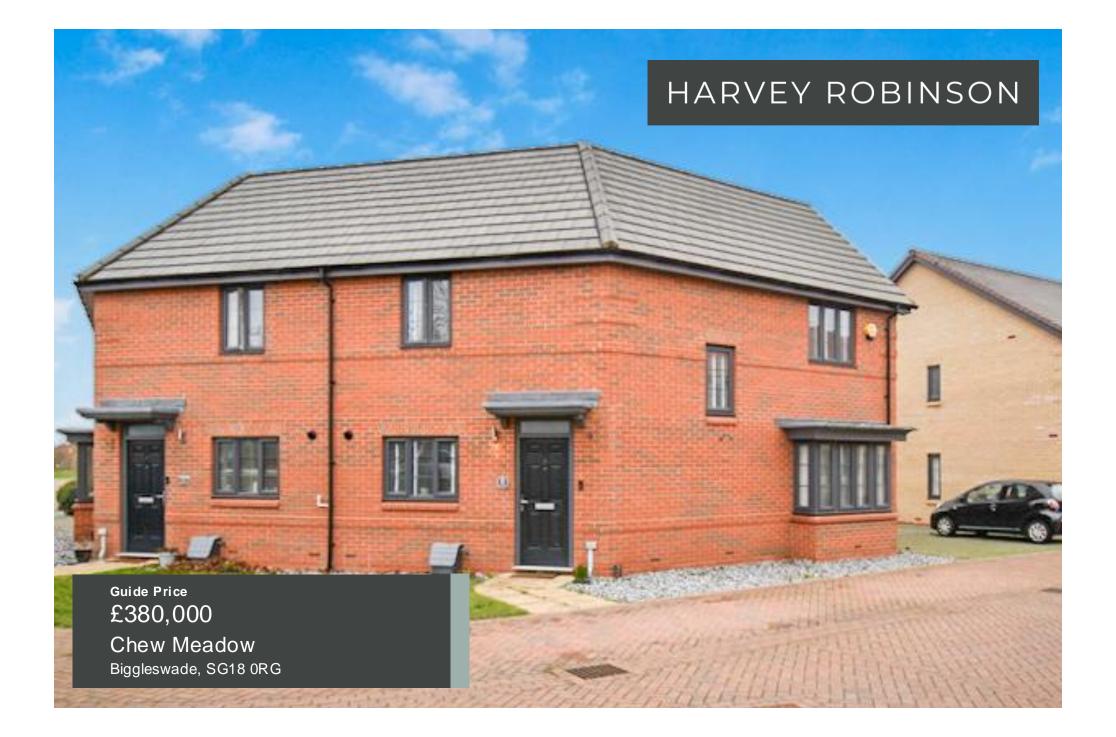

We are pleased to offer for sale this well presented three-bedroom semi-detached family home within the highly sought-after St Andrews development in Biggleswade. Built in 2019 by Bellway Homes, the spacious accommodation in brief consists of an entrance hall, cloakroom, fully integrated kitchen/dining room and a lounge to the ground floor. UPVC French-style doors lead out to the garden from both the lounge and kitchen/dining room. Three good size bedrooms with an ensuite to the master bedroom as well as a family bathroom can be found occupying the first floor. Outside, the property has a landscaped garden to the rear primarily laid to lawn, with a patio area perfect for outside dining. Off-road parking for two cars is located on the driveway to the side. This modern and well-located property would make for an ideal family home with schooling - both Primary and Secondary - located nearby as well as local amenities a short distance away. Biggleswade Town is located just over 1 mile away with various shops, bars and restaurants with further brand shopping located at the Retail Park on the outskirts of the town. The mainline train station provides access into London Kings Cross and St Pancras within 40 minutes making it ideal for the commuter. Viewings can be arranged by contacting our Biggleswade estate agent offices.