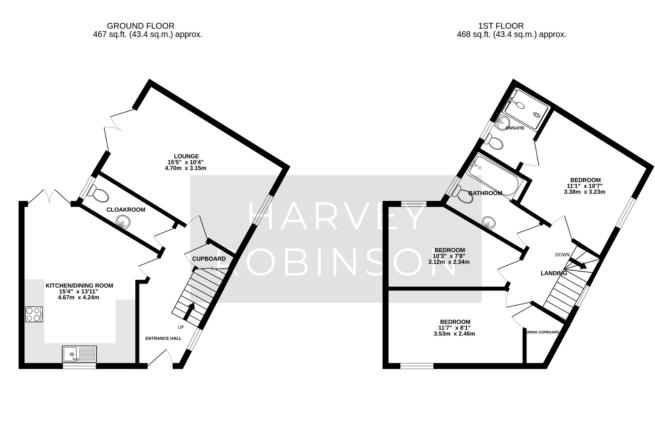

We are pleased to offer for sale this well presented three-bedroom semi-detached family home within the highly sought-after St Andrews development in Biggleswade. Built in 2019 by Bellway Homes, the spacious accommodation in brief consists of an entrance hall, cloakroom, fully integrated kitchen/dining room and a lounge to the ground floor. UPVC French-style doors lead out to the garden from both the lounge and kitchen/dining room. Three good size bedrooms with an ensuite to the master bedroom as well as a family bathroom can be found occupying the first floor. Outside, the property has a landscaped garden to the rear primarily laid to lawn, with a patio area perfect for outside dining. Off-road parking for two cars is located on the driveway to the side. This modern and well-located property would make for an ideal family home with schooling - both Primary and Secondary - located nearby as well as local amenities a short distance away. Biggleswade Town is located just over 1 mile away with various shops, bars and restaurants with further brand shopping located at the Retail Park on the outskirts of the town. The mainline train station provides access into London Kings Cross and St Pancras within 40 minutes making it ideal for the commuter. Viewings can be arranged by contacting our Biggleswade estate agent offices.

TOTAL FLOOR AREA : 935 sq.ft. (86.9 sq.m.) approx. Made with Metropix ©2025