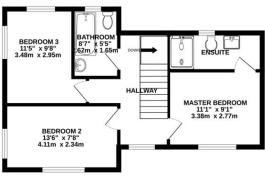

## **PROPERTY SUMMARY**

Harvey Robinson's Estate Agents in Huntingdon are delighted to offer For Sale this Three Bedroom Detached Family Home in the popular village of Great Stukeley. Briefly the property comprises, Entrance Hall, Lounge, Kitchen, Utility Room, Dining Room, Cloakroom, Three Bedrooms with Ensuite To Master, Family Bathroom, Front and Rear Gardens, Garage and Ample Off Road Parking. This property is a must see to truly appreciate, please contact out Huntingdon Office for further information.

TOTAL FLOOR AREA: 1114 sq.ft. (103.5 sq.m.) approx.