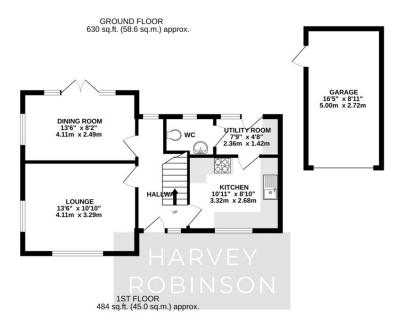

## **PROPERTY SUMMARY**

Harvey Robinson's Estate Agents in Huntingdon are delighted to offer For Sale this Three Bedroom Detached Family Home in the popular village of Great Stukeley. Briefly the property comprises, Entrance Hall, Lounge, Kitchen, Utility Room, Dining Room, Cloakroom, Three Bedrooms with Ensuite To Master, Family Bathroom, Front and Rear Gardens, Garage and Ample Off Road Parking. This property is a must see to truly appreciate, please contact out Huntingdon Office for further information.

TOTAL FLOOR AREA: 1114 sq.ft. (103.5 sq.m.) approx.