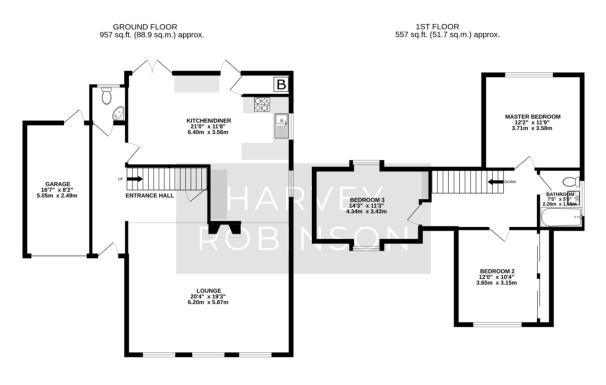

 $\mathbf{0}$ 

TOTAL FLOOR AREA : 1513 sq.ft. (140.6 sq.m.) approx. Made with Metropix ©2023 FAQs

Tenure: Freehold Council Tax Band: D Boundary: As looking out of rear door the boundary is the right side Vendors Onward Movements: Relocating Water Meter: Yes Primary School Catchment: Stukeley Meadows Secondary School Catchment: Hinchingbrooke