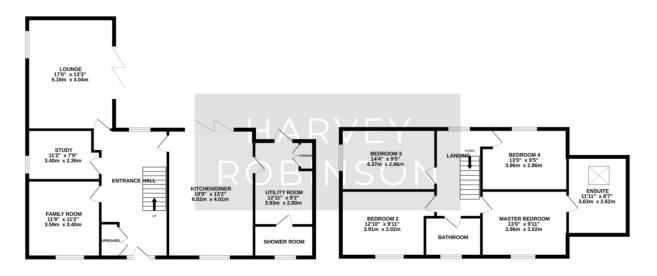

## PROPERTY SUMMARY

Harvey Robinson estate agents in Huntingdon are delighted to be the marketing agents for Whitehall Farm, a unique development of just three detached homes. The development is on the outskirts of Sawtry in a semi-rural location and boasts field views to the front and rear. The properties are nearly complete and will be ready for occupation very soon. Plot 1 is a large family home that boasts four/five double bedrooms with a large en-suite to the master bedroom. The downstairs accommodation comprises a spacious entrance hall, a 19ft kitchen/diner, utility room, shower room and three further reception rooms, one of which could be used as a downstairs bedroom. Both the lounge and kitchen/diner have bi-fold doors opening on to the garden. The properties have air source heat pumps, solar panels with storage batteries and underfloor heating. Plot 1 benefits from a double garage and off-road parking. Buyers will have the option to choose some finishes, subject to the stage of construction.

GROUND FLOOR 1064 sq.ft. (98.9 sq.m.) approx. 1ST FLOOR 785 sq.ft. (72.9 sq.m.) approx.

TOTAL FLOOR AREA: 1849 sq.ft. (171.8 sq.m.) approx.

Made with Metropix ©2024