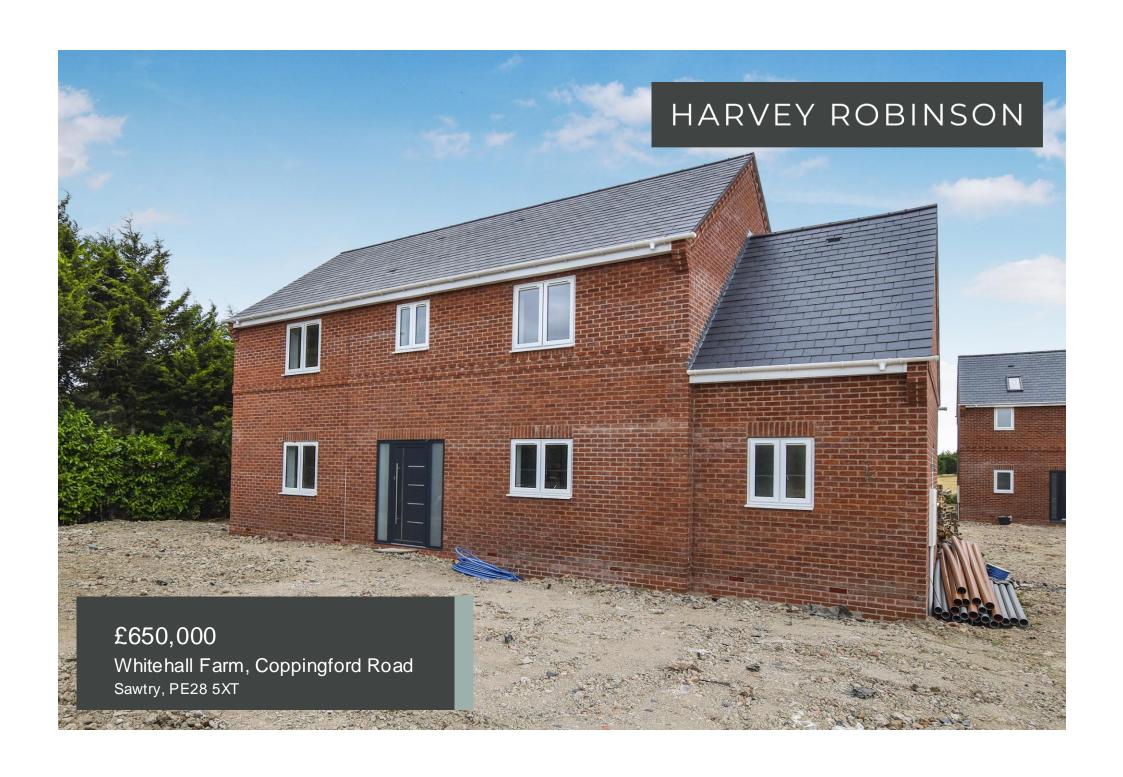

## PROPERTY SUMMARY

Harvey Robinson estate agents in Huntingdon are delighted to be the marketing agents for Whitehall Farm, a unique development of just three detached homes. The development is on the outskirts of Sawtry in a semi-rural location and boasts field views to the front and rear. The properties are nearly complete and will be ready for occupation very soon. Plot 1 is a large family home that boasts four/five double bedrooms with a large en-suite to the master bedroom. The downstairs accommodation comprises a spacious entrance hall, a 19ft kitchen/diner, utility room, shower room and three further reception rooms, one of which could be used as a downstairs bedroom. Both the lounge and kitchen/diner have bi-fold doors opening on to the garden. The properties have air source heat pumps, solar panels with storage batteries and underfloor heating. Plot 1 benefits from a double garage and off-road parking. Buyers will have the option to choose some finishes, subject to the stage of construction.

## **FAQs**

Postcode for SatNav: PE28 5XT

What3Words location:

///riverboat.instead.admires

Council tax band: TBC

Garden aspect: South Age of property: Brand new

Primary school catchment: Sawtry

village primary