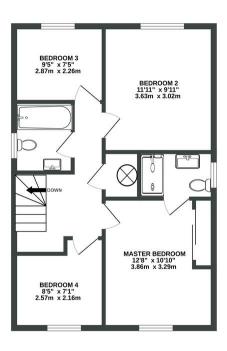

GROUND FLOOR 585 sq.ft. (54.4 sq.m.) approx. 1ST FLOOR 579 sq.ft. (53.7 sq.m.) approx.

TOTAL FLOOR AREA: 1164 sq.ft. (108.1 sq.m.) approx.