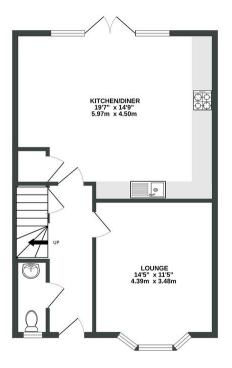

GROUND FLOOR 585 sq.ft. (54.4 sq.m.) approx. 1ST FLOOR 579 sq.ft. (53.7 sq.m.) approx.

TOTAL FLOOR AREA: 1164 sq.ft. (108.1 sq.m.) approx.