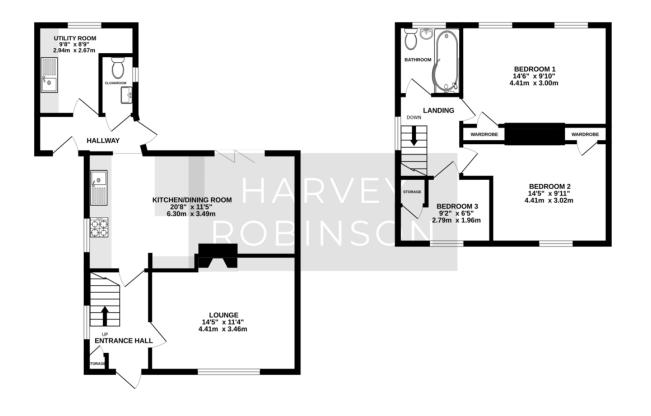

We are delighted for offer for sale this well presented three bedroom semi-detached home, located within walking distance to the town centre. Recently refurbished throughout, the accommodation in brief consists of an entrance hall complete with storage cup boards, large kitchen / dining room, downstairs cloakroom, utility room and a spacious lounge. A back door opens out to the enclosed rear garden. Bedroom one, complete with storage, two further bedrooms and a modern bathroom can be found occupying the first floor. Outside, the rear garden complete with decking for entertainment and is primarily laid to law n. An ample drivew ay for three vehicles can be found to the front of the property. Located in close distance to the town centre, the property is within easy reach of local amenities, beautiful countryside walks along the nearby River livel and main road access North and South via the A1. Big glesw ade Town is located within a mile with various shops, bars and restaurants with further big-brand shopping located at the Retail Park on the outskirts of the town. The mainline train station provides a regular service into London Kings Cross and St Pancras within 40 minutes making it an ideal home for the first-time buyer or investor alike. This property must be viewed to be fully appreciated with viewings arranged by contacting our Bigglesw ade estate agent offices.

GROUND FLOOR 554 sq.ft. (51.5 sq.m.) approx. 1ST FLOOR 431 sq.ft. (40.1 sq.m.) approx.

TOTAL FLOOR AREA: 985 sq.ft. (91.5 sq.m.) approx.

Made with Metropix ©2024