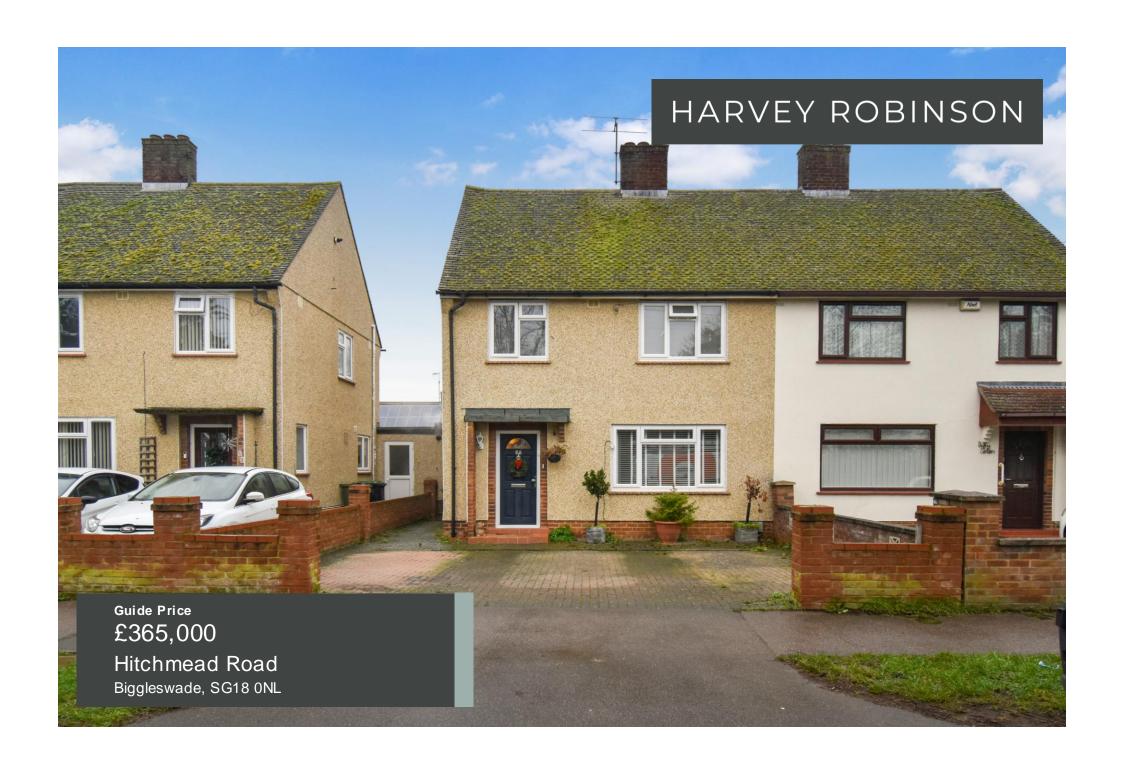

We are delighted for offer for sale this well presented three bedroom semi-detached home, located within walking distance to the town centre. Recently refurbished throughout, the accommodation in brief consists of an entrance hall complete with storage cup boards, large kitchen / dining room, downstairs cloakroom, utility room and a spacious lounge. A back door opens out to the enclosed rear garden. Bedroom one, complete with storage, two further bedrooms and a modern bathroom can be found occupying the first floor. Outside, the rear garden complete with decking for entertainment and is primarily laid to law n. An ample drivew ay for three vehicles can be found to the front of the property. Located in close distance to the town centre, the property is within easy reach of local amenities, beautiful countryside walks along the nearby River livel and main road access North and South via the A1. Big glesw ade Town is located within a mile with various shops, bars and restaurants with further big-brand shopping located at the Retail Park on the outskirts of the town. The mainline train station provides a regular service into London Kings Cross and St Pancras within 40 minutes making it an ideal home for the first-time buyer or investor alike. This property must be viewed to be fully appreciated with viewings arranged by contacting our Bigglesw ade estate agent offices.