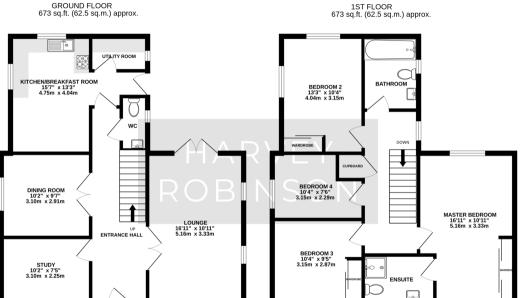

## PROPERTY SUMMARY

Harvey Robinson estate agents in Huntingdon proudly present this spacious Four Bedroom Detached Family Home situated in the highly sought-after area of Hinchingbrooke in Huntingdon. Boasting around 1350 sq ft of living space, it's ideal for a growing family. The ground floor features a comfortable lounge, a separate dining room, and a versatile study that can easily double as a family room. Additionally, there's a modern open-plan kitchen/breakfast area, a utility room, and a cloakroom. Upstairs, you'll find three generous double bedrooms, a sizable single bedroom, a family bathroom, and an ensuite for the master bedroom. Outside, the property boasts an enclosed rear garden, a garage, and off-road parking. This residence is a must-see to truly appreciate. For more details or to arrange a viewing, please contact our Huntingdon Office.

TOTAL FLOOR AREA : 1346 sq.ft. (125.1 sq.m.) approx.

Made with Metropix ©2023