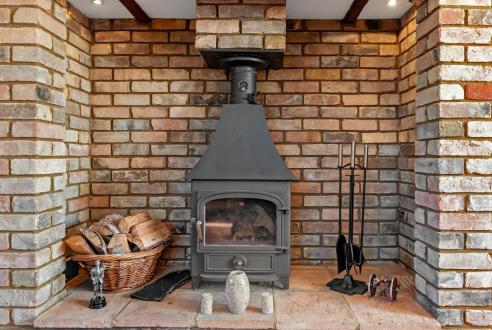

Stepping inside, you are greeted by the entrance hall which leads directly into a spacious inner hallway. Three reception rooms lead off, with the expansive triple aspect lounge with inglenook fireplace and wood-burning stove providing a cosy space with views to the front, side and rear garden. Across the inner hallway is the formal dining/breakfast room adjacent to a good size study/family room. A refitted kitchen with a range of wall and base mounted units also provides views across the rear garden. Further accommodation to the ground-floor consists of a separate utility room and cloakroom with access also into the double garage via a personnel door. Upstairs, leading off from the light and airy galleried landing you will find four large double bedrooms, two of which have fitted wardrobes. Ensuite facilities to the principal bedroom, and a family bathroom complete the first-floor accommodation.