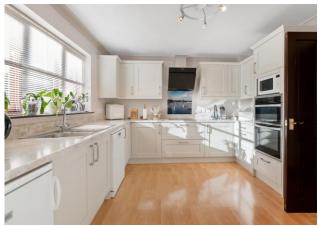

Stepping inside, you are greeted by the entrance hall which leads directly into a spacious inner hallway. Three reception rooms lead off, with the expansive triple aspect lounge with inglenook fireplace and wood-burning stove providing a cosy space with views to the front, side and rear garden. Across the inner hallway is the formal dining/breakfast room adjacent to a good size study/family room. A refitted kitchen with a range of wall and base mounted units also provides views across the rear garden. Further accommodation to the ground-floor consists of a separate utility room and cloakroom with access also into the double garage via a personnel door. Upstairs, leading off from the light and airy galleried landing you will find four large double bedrooms, two of which have fitted wardrobes. Ensuite facilities to the principal bedroom, and a family bathroom complete the first-floor accommodation.