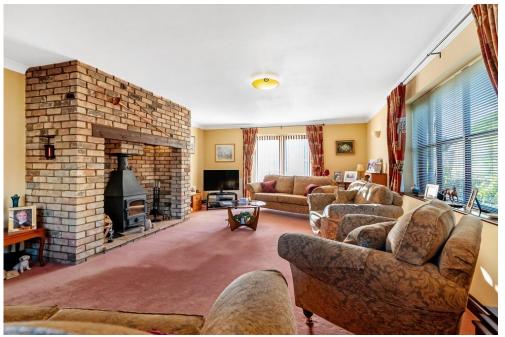

Stepping inside, you are greeted by the entrance hall which leads directly into a spacious inner hallway. Three reception rooms lead off, with the expansive triple aspect lounge with inglenook fireplace and wood-burning stove providing a cosy space with views to the front, side and rear garden. Across the inner hallway is the formal dining/breakfast room adjacent to a good size study/family room. A refitted kitchen with a range of wall and base mounted units also provides views across the rear garden. Further accommodation to the ground-floor consists of a separate utility room and cloakroom with access also into the double garage via a personnel door. Upstairs, leading off from the light and airy galleried landing you will find four large double bedrooms, two of which have fitted wardrobes. Ensuite facilities to the principal bedroom, and a family bathroom complete the first-floor accommodation.