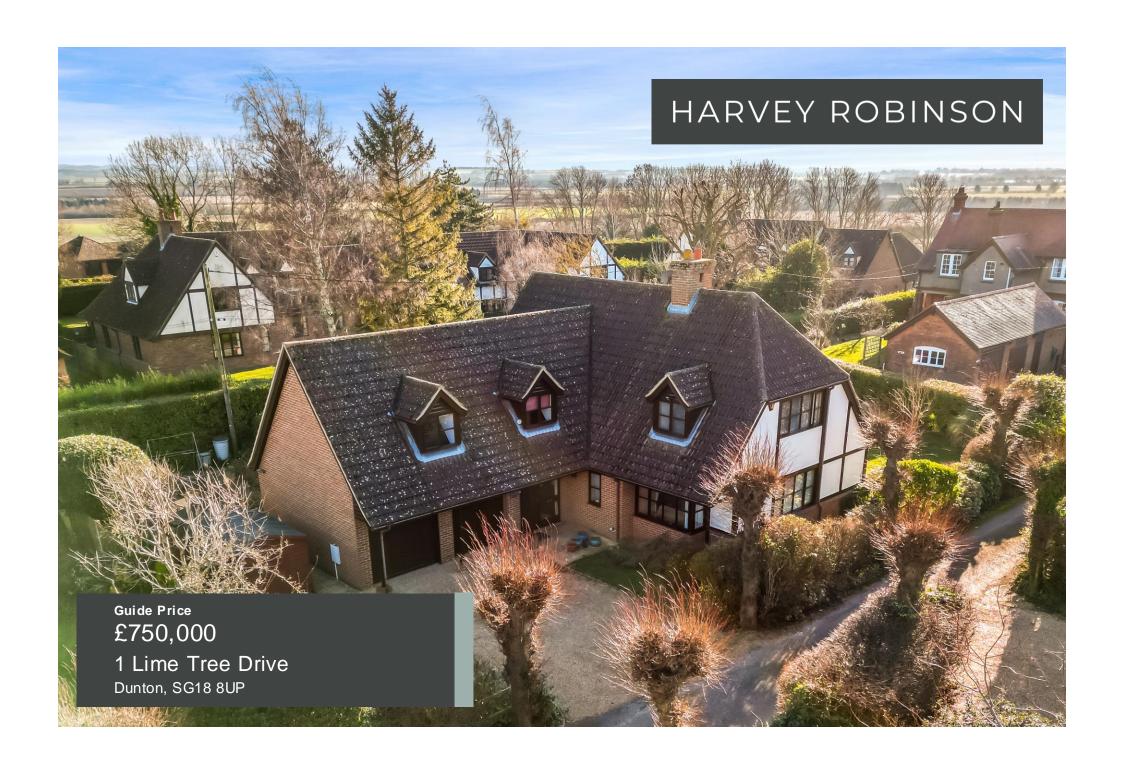

## PROPERTY SUMMARY

The Collection by Harvey Robinson are delighted to offer for sale this impressive four-bedroom detached family residence within the hugely sought-after village of Dunton in Bedfordshire. Constructed in the early 2000's, 'The Limes' offers versatile accommodation for the modern family.

Stepping inside, you are greeted by the entrance hall which leads directly into a spacious inner hallway. Three reception rooms lead off, with the expansive triple aspect lounge with inglenook fireplace and wood-burning stove providing a cosy space with views to the front, side and rear garden. Across the inner hallway is the formal dining/breakfast room adjacent to a good size study/family room. A refitted kitchen with a range of wall and base mounted units also provides views across the rear garden. Further accommodation to the ground-floor consists of a separate utility room and cloakroom with access also into the double garage via a personnel door. Upstairs, leading off from the light and airy galleried landing you will find four large double bedrooms, two of which have fitted wardrobes. Ensuite facilities to the principal bedroom, and a family bathroom complete the first-floor accommodation.