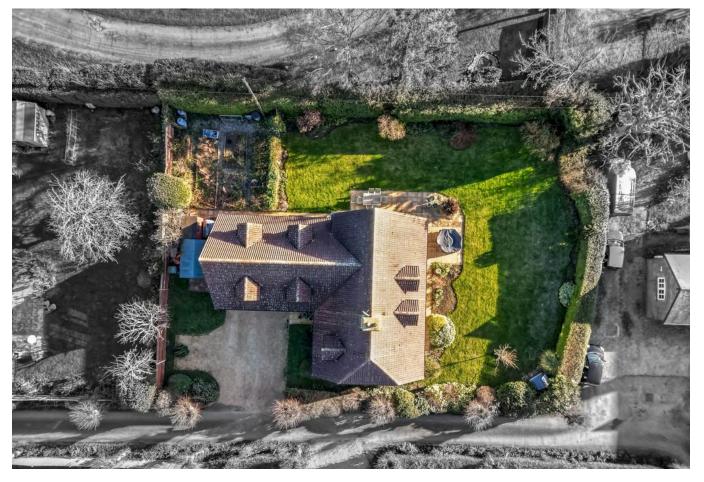

Stepping inside, you are greeted by the entrance hall which leads directly into a spacious inner hallway. Three reception rooms lead off, with the expansive triple aspect lounge with inglenook fireplace and wood-burning stove providing a cosy space with views to the front, side and rear garden. Across the inner hallway is the formal dining/breakfast room adjacent to a good size study/family room. A refitted kitchen with a range of wall and base mounted units also provides views across the rear garden. Further accommodation to the ground-floor consists of a separate utility room and cloakroom with access also into the double garage via a personnel door. Upstairs, leading off from the light and airy galleried landing you will find four large double bedrooms, two of which have fitted wardrobes. Ensuite facilities to the principal bedroom, and a family bathroom complete the first-floor accommodation.