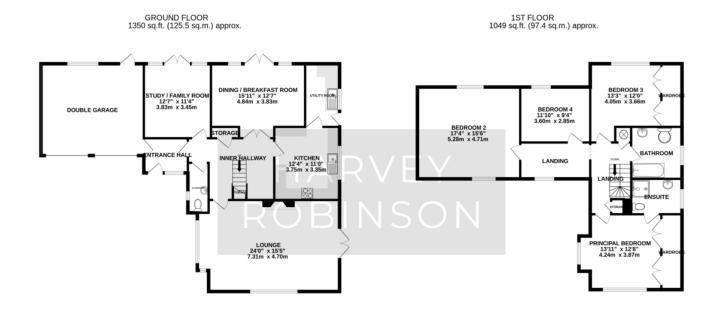

Stepping inside, you are greeted by the entrance hall which leads directly into a spacious inner hallway. Three reception rooms lead off, with the expansive triple aspect lounge with inglenook fireplace and wood-burning stove providing a cosy space with views to the front, side and rear garden. Across the inner hallway is the formal dining/breakfast room adjacent to a good size study/family room. A refitted kitchen with a range of wall and base mounted units also provides views across the rear garden. Further accommodation to the ground-floor consists of a separate utility room and cloakroom with access also into the double garage via a personnel door. Upstairs, leading off from the light and airy galleried landing you will find four large double bedrooms, two of which have fitted wardrobes. Ensuite facilities to the principal bedroom, and a family bathroom complete the first-floor accommodation.

TOTAL FLOOR AREA: 2399 sq.ft. (222.9 sq.m.) approx.

Made with Metropix ©2024