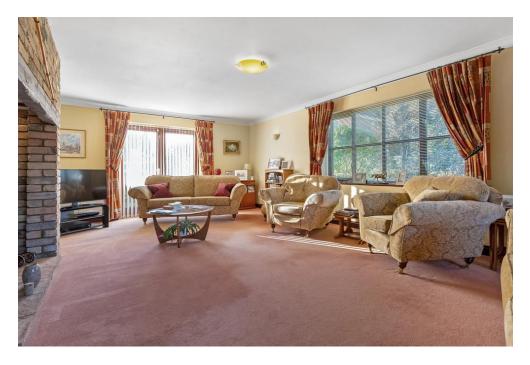

Stepping inside, you are greeted by the entrance hall which leads directly into a spacious inner hallway. Three reception rooms lead off, with the expansive triple aspect lounge with inglenook fireplace and wood-burning stove providing a cosy space with views to the front, side and rear garden. Across the inner hallway is the formal dining/breakfast room adjacent to a good size study/family room. A refitted kitchen with a range of wall and base mounted units also provides views across the rear garden. Further accommodation to the ground-floor consists of a separate utility room and cloakroom with access also into the double garage via a personnel door. Upstairs, leading off from the light and airy galleried landing you will find four large double bedrooms, two of which have fitted wardrobes. Ensuite facilities to the principal bedroom, and a family bathroom complete the first-floor accommodation.