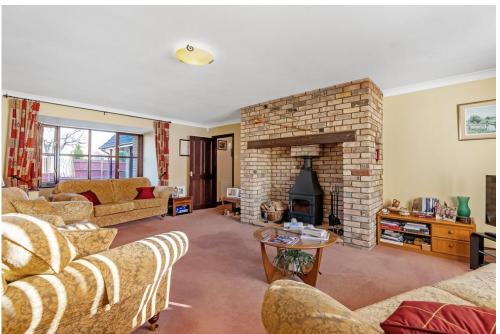

Stepping inside, you are greeted by the entrance hall which leads directly into a spacious inner hallway. Three reception rooms lead off, with the expansive triple aspect lounge with inglenook fireplace and wood-burning stove providing a cosy space with views to the front, side and rear garden. Across the inner hallway is the formal dining/breakfast room adjacent to a good size study/family room. A refitted kitchen with a range of wall and base mounted units also provides views across the rear garden. Further accommodation to the ground-floor consists of a separate utility room and cloakroom with access also into the double garage via a personnel door. Upstairs, leading off from the light and airy galleried landing you will find four large double bedrooms, two of which have fitted wardrobes. Ensuite facilities to the principal bedroom, and a family bathroom complete the first-floor accommodation.