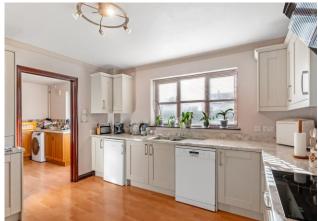

Stepping inside, you are greeted by the entrance hall which leads directly into a spacious inner hallway. Three reception rooms lead off, with the expansive triple aspect lounge with inglenook fireplace and wood-burning stove providing a cosy space with views to the front, side and rear garden. Across the inner hallway is the formal dining/breakfast room adjacent to a good size study/family room. A refitted kitchen with a range of wall and base mounted units also provides views across the rear garden. Further accommodation to the ground-floor consists of a separate utility room and cloakroom with access also into the double garage via a personnel door. Upstairs, leading off from the light and airy galleried landing you will find four large double bedrooms, two of which have fitted wardrobes. Ensuite facilities to the principal bedroom, and a family bathroom complete the first-floor accommodation.