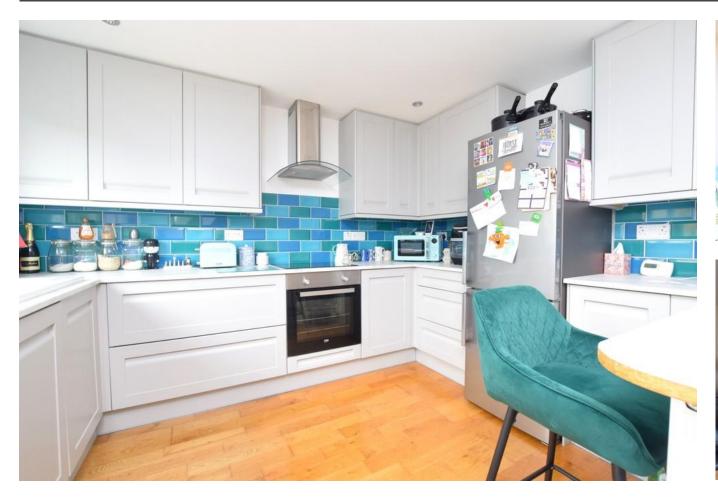

## PROPERTY SUMMARY

Harvey Robinson estate agents are delighted to offer for-sale this well presented two-bedroom end terraced house in Huntingdon. The property is positioned in a traffic-free location and overlooks a green to the rear, the current owner has modernised the property throughout and therefore it is a well-presented home that would make an ideal first purchase. Some of the improvements made by the current vendor include a re-fitted kitchen, opening up the downstairs accommodation to create open plan living, a re-fitted bathroom to the first floor and adding solar panels. In brief the accommodation comprises of an entrance area with stairs leading to the first floor, a dining area which is open plan to both the kitchen and lounge which has French door opening up to the rear split-level garden, to the first floor there are two double bedrooms and a large re-fitted bathroom. Please contact our Huntingdon branch to arrange a viewing.