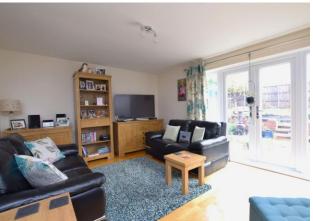

## PROPERTY SUMMARY

Harvey Robinson estate agents are delighted to offer for-sale this well presented two-bedroom end terraced house in Huntingdon. The property is positioned in a traffic-free location and overlooks a green to the rear, the current owner has modernised the property throughout and therefore it is a well-presented home that would make an ideal first purchase. Some of the improvements made by the current vendor include a re-fitted kitchen, opening up the downstairs accommodation to create open plan living, a re-fitted bathroom to the first floor and adding solar panels. In brief the accommodation comprises of an entrance area with stairs leading to the first floor, a dining area which is open plan to both the kitchen and lounge which has French door opening up to the rear split-level garden, to the first floor there are two double bedrooms and a large re-fitted bathroom. Please contact our Huntingdon branch to arrange a viewing.