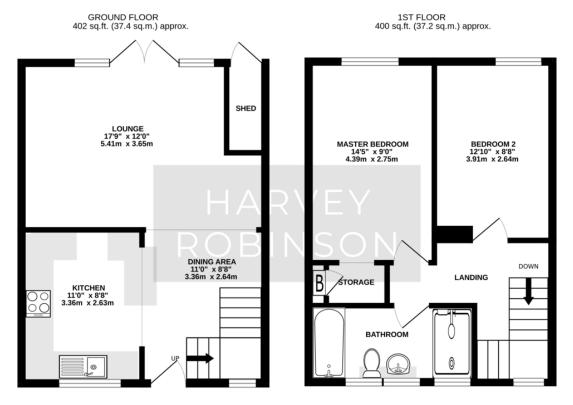

## PROPERTY SUMMARY

Harvey Robinson estate agents are delighted to offer for-sale this well presented two-bedroom end terraced house in Huntingdon. The property is positioned in a traffic-free location and overlooks a green to the rear, the current owner has modernised the property throughout and therefore it is a well-presented home that would make an ideal first purchase. Some of the improvements made by the current vendor include a re-fitted kitchen, opening up the downstairs accommodation to create open plan living, a re-fitted bathroom to the first floor and adding solar panels. In brief the accommodation comprises of an entrance area with stairs leading to the first floor, a dining area which is open plan to both the kitchen and lounge which has French door opening up to the rear split-level garden, to the first floor there are two double bedrooms and a large re-fitted bathroom. Please contact our Huntingdon branch to arrange a viewing.

TOTAL FLOOR AREA: 803 sq.ft. (74.6 sq.m.) approx.

Made with Metropix ©2023