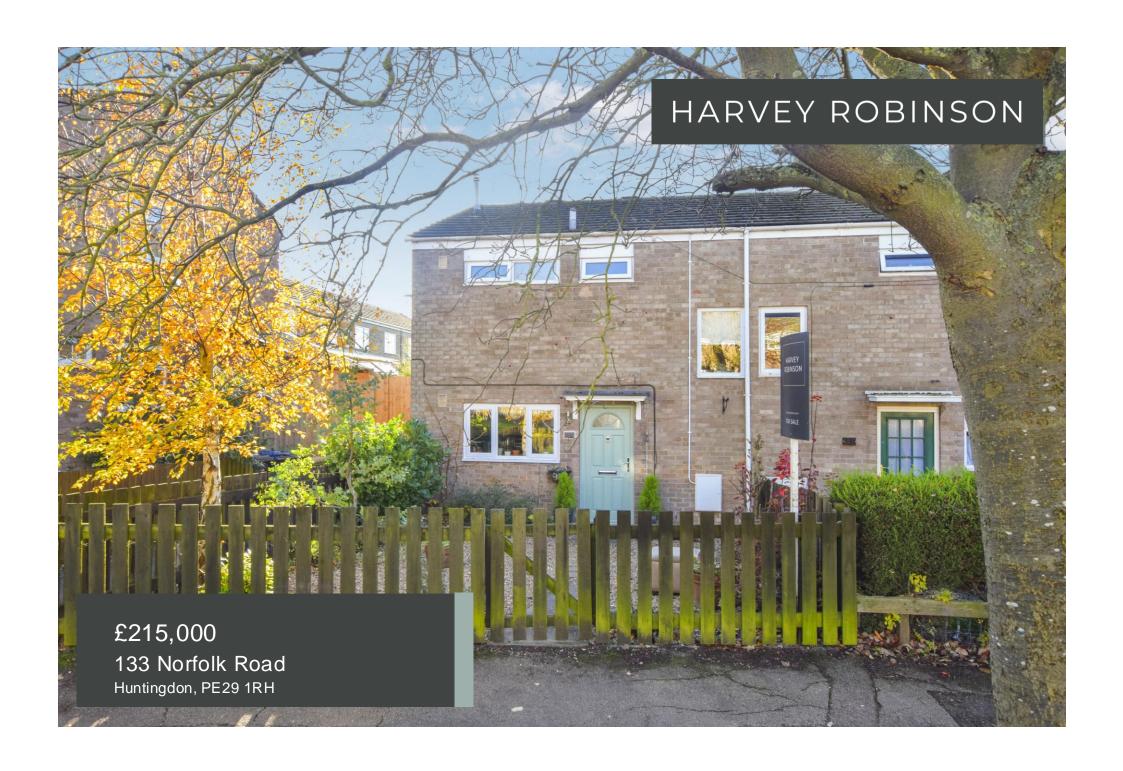

## PROPERTY SUMMARY

Harvey Robinson estate agents are delighted to offer for-sale this well presented two-bedroom end terraced house in Huntingdon. The property is positioned in a traffic-free location and overlooks a green to the rear, the current owner has modernised the property throughout and therefore it is a well-presented home that would make an ideal first purchase. Some of the improvements made by the current vendor include a re-fitted kitchen, opening up the downstairs accommodation to create open plan living, a re-fitted bathroom to the first floor and adding solar panels. In brief the accommodation comprises of an entrance area with stairs leading to the first floor, a dining area which is open plan to both the kitchen and lounge which has French door opening up to the rear split-level garden, to the first floor there are two double bedrooms and a large re-fitted bathroom. Please contact our Huntingdon branch to arrange a viewing.

## **FAQs**

Tenure: Freehold

Postcode for SatNav. PE29 1RH

What3Words location: ///tooth.luckier.whisk

Council tax band: A

Vendors onward movements: Downsizing

Garden aspect: South

How land has the owner lived here: Since 2012 Primary School Catchment: St John's CofE