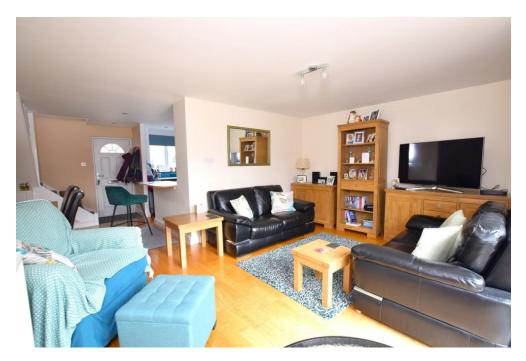

## PROPERTY SUMMARY

Harvey Robinson estate agents are delighted to offer for-sale this well presented two-bedroom end terraced house in Huntingdon. The property is positioned in a traffic-free location and overlooks a green to the rear, the current owner has modernised the property throughout and therefore it is a well-presented home that would make an ideal first purchase. Some of the improvements made by the current vendor include a re-fitted kitchen, opening up the downstairs accommodation to create open plan living, a re-fitted bathroom to the first floor and adding solar panels. In brief the accommodation comprises of an entrance area with stairs leading to the first floor, a dining area which is open plan to both the kitchen and lounge which has French door opening up to the rear split-level garden, to the first floor there are two double bedrooms and a large re-fitted bathroom. Please contact our Huntingdon branch to arrange a viewing.