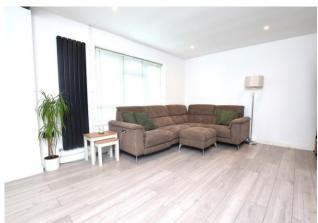

# DINING ROOM 19°5" x 10'4" 5.93m x 3.14m LOUNGE 19°5" x 12'2" 5.93m x 3.71m OP TOTAL FLOOR AREA: 1147 sq.ft. (106.5 sq.m.) approx.