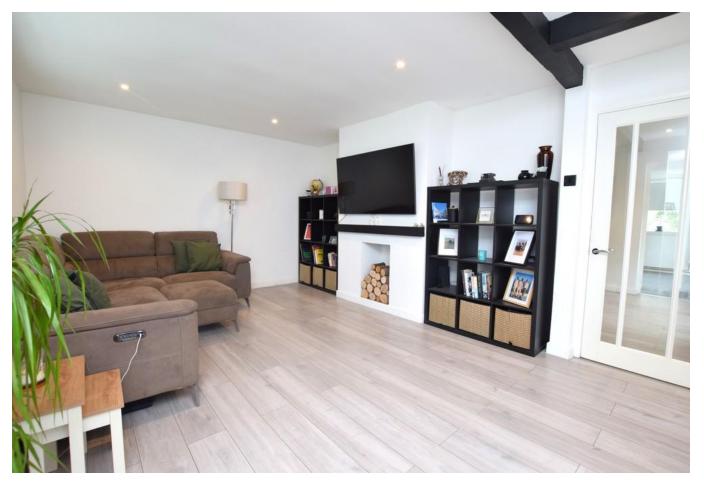

# DINING ROOM 19°5" x 10'4" 5.93m x 3.14m LOUNGE 19°5" x 12'2" 5.93m x 3.71m OP TOTAL FLOOR AREA: 1147 sq.ft. (106.5 sq.m.) approx.