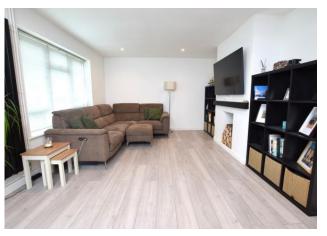

# DINING ROOM 19°5" x 10'4" 5.93m x 3.14m LOUNGE 19°5" x 12'2" 5.93m x 3.71m OP TOTAL FLOOR AREA: 1147 sq.ft. (106.5 sq.m.) approx.