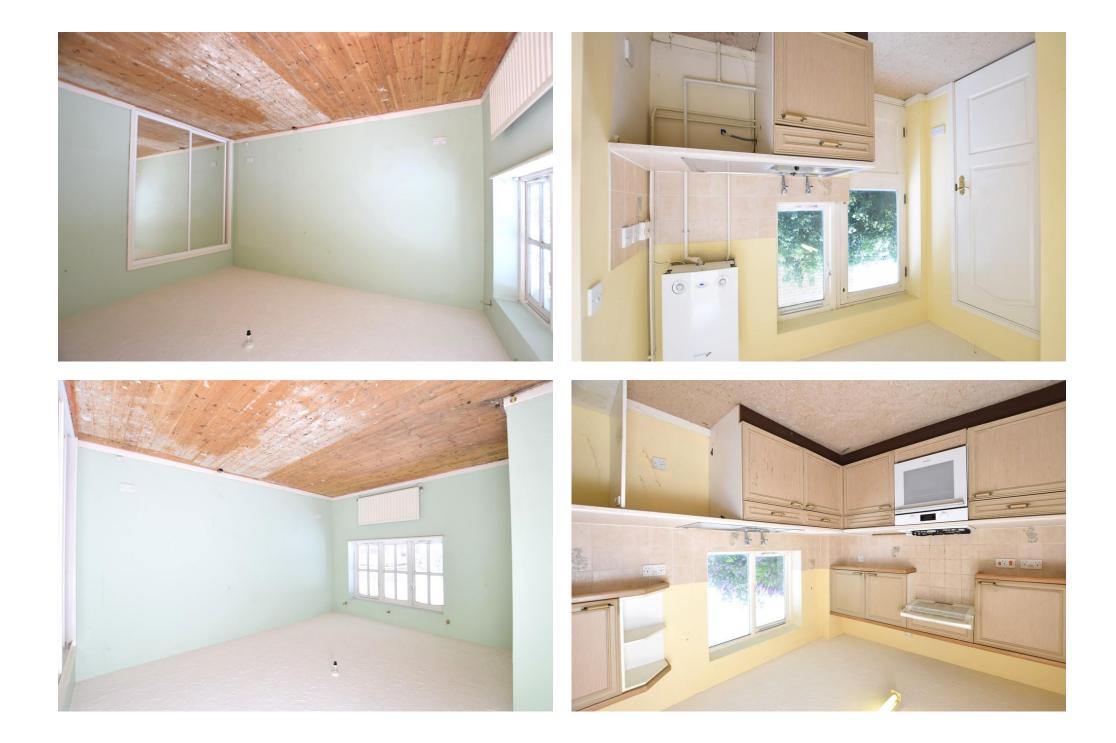

## PROPERTY SUMMARY

\*\* GUIDE PRICE £300,000 to £325,000 \*\*

Harvey Robinson Estate Agents are delighted to bring to market this Four Double Bedroom Detached Family Home in the highlight sought after area of Hinchingbrooke in Huntingdon. The property in brief comprises entrance hall, lounge opening to the dining room, kitchen, utility room & cloakroom to the ground floor. There are four double bedrooms, 3 of which offer fitted wardrobes & the master with an ensuite shower room and a family bathroom completes the first floor. There is an integral garage, front & rear gardens and off road parking for two vehicles. The property benefits from a modern gas boiler and is offered with no onward chain. This family home does require some modernisation which offers great potential to add your own stamp.