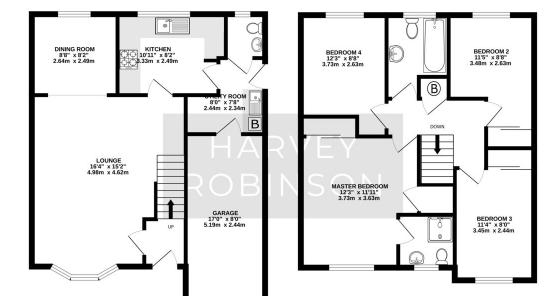

## PROPERTY SUMMARY

\*\* GUIDE PRICE £300,000 to £325,000 \*\*

Harvey Robinson Estate Agents are delighted to bring to market this Four Double Bedroom Detached Family Home in the highlight sought after area of Hinchingbrooke in Huntingdon. The property in brief comprises entrance hall, lounge opening to the dining room, kitchen, utility room & cloakroom to the ground floor. There are four double bedrooms, 3 of which offer fitted wardrobes & the master with an ensuite shower room and a family bathroom completes the first floor. There is an integral garage, front & rear gardens and off road parking for two vehicles. The property benefits from a modern gas boiler and is offered with no onward chain. This family home does require some modernisation which offers great potential to add your own stamp.

For further information or to arrange a viewing, please contact our Huntingdon office.

1ST FLOOR 609 sq.ft. (56.6 sq.m.) approx.

FAQs

Tenure: Freehold Council Tax Band: D Vendors Onward Chain: No chain W3W ///thinker.fulfilled.demoted

TOTAL FLOOR AREA : 1243 sq.ft. (115.5 sq.m.) approx Made with Metropix ©2024

> Agents Note: Whilst every care has been taken to prepare these particulars, they are for guidance purposes only. All measurements are approximate and are for general guidance purposes only and whilst every care has been taken to ensure their accuracy, they should not be relied upon and potential buyers/tenants are advised to recheck the measurements