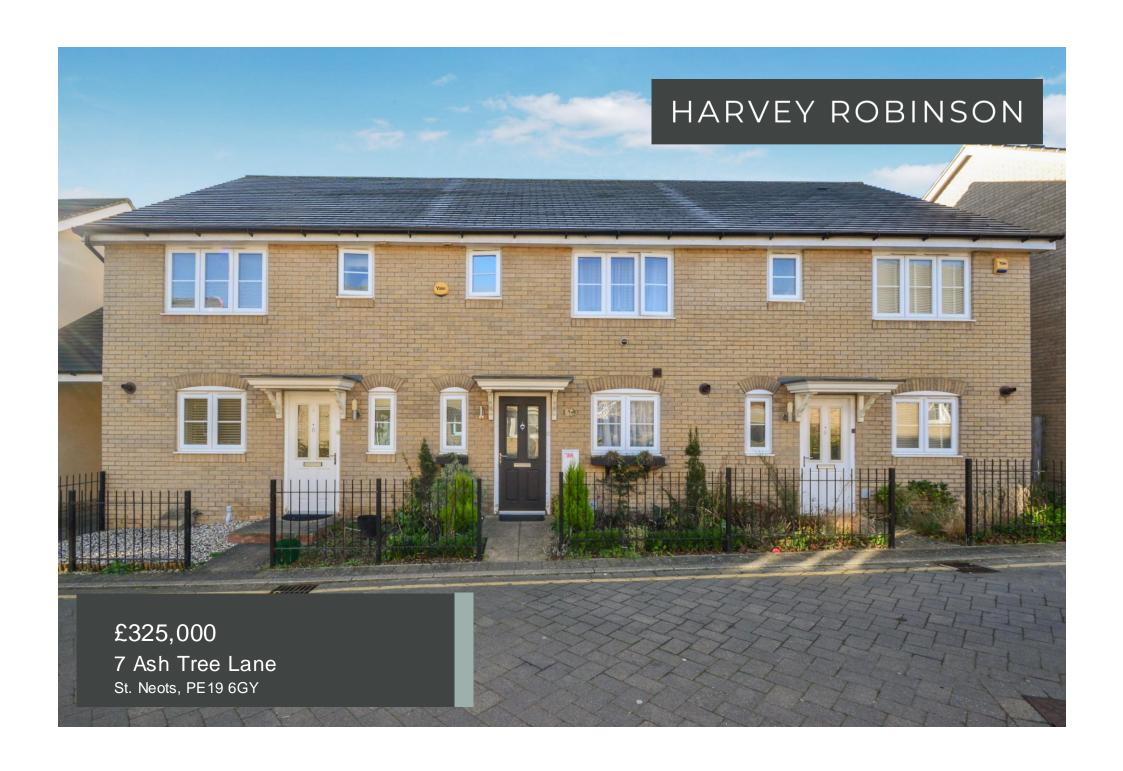

## **PROPERTY SUMMARY**

Harvey Robinson estate agents in St Neots are delighted to be marketing this well presented three-bedroom home located within a few minutes' walk of the mainline train station. The property is well presented throughout and benefits from an entrance hall with recently fitted storage cupboards, downstairs cloakroom, a modern kitchen which opens to the lounge/diner with French doors looking onto the recently landscaped rear garden. To the first floor there are three bedrooms, the master bedroom has an en-suite, and a family bathroom. Outside the property there is a single garage located to the rear of the property with an allocated parking space in-front. This property is ideal for commuters needing access to the train station, please contact our St Neots branch to arrange a viewing.

## **FAQs**

Postcode for SatNav: PE19 6GY

What3words location: ///bandaged.touched.disband

Council tax: C

Estate maintenance charge: £119.79 (1st October

2023 to 31st March 2024) Property built: 2014

Vendors onward movements: Upsizing