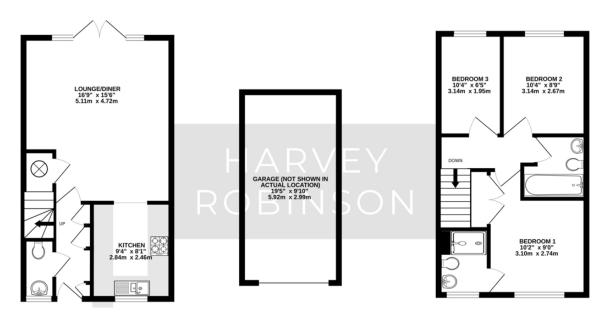

## **PROPERTY SUMMARY**

Harvey Robinson estate agents in St Neots are delighted to be marketing this well presented three-bedroom home located within a few minutes' walk of the mainline train station. The property is well presented throughout and benefits from an entrance hall with recently fitted storage cupboards, downstairs cloakroom, a modern kitchen which opens to the lounge/diner with French doors looking onto the recently landscaped rear garden. To the first floor there are three bedrooms, the master bedroom has an en-suite, and a family bathroom. Outside the property there is a single garage located to the rear of the property with an allocated parking space in-front. This property is ideal for commuters needing access to the train station, please contact our St Neots branch to arrange a viewing.

 GROUND FLOOR
 1ST FLOOR

 587 sq.ft. (54.5 sq.m.) approx.
 395 sq.ft. (36.7 sq.m.) approx.

TOTAL FLOOR AREA: 982 sq.ft. (91.2 sq.m.) approx.

Made with Metropix ©2024