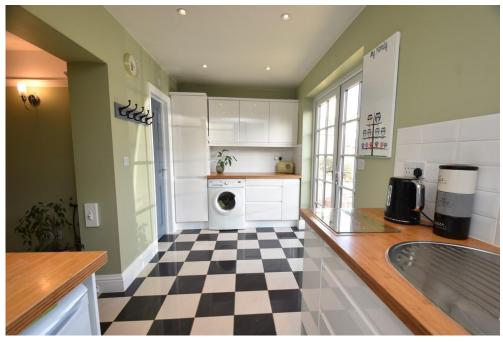

## PROPERTY SUMMARY

Harvey Robinson estate agents in St Neots are delighted to be marketing this charming two-bedroom cottage in the popular Eaton Ford area. The property was fully refurbished in 2010 and has been kept in immaculate condition by the current owners who have also converted the detached double garage into a garden room which has potential to become a self-contained annexe. The accommodation comprises of a lounge with an open fire, dining room with wood burner, re-fitted kitchen, and shower room to the ground floor. To the first floor there are two bedrooms. There is gated access into the rear garden that provides secure off-road parking. The garden room has been fully insulated, has power and light, and is fitted with kitchen units and has potential to add a shower room. The rear garden extends beyond the garden room and has been re-fenced. Please contact our St Neots office to arrange a viewing of this versatile home.

Works carried out at the property since 2010: Re-wired, replumbed, new bathroom and shower room, new drainage, external walls insulated, internal walls sound proofed, under floor heating downstairs, insulation in the floor and ceilings, new boiler (2023), replaced windows and French doors, garage converted, new storm porch, rear extension re-roofed, new fencing along the left hand boundary