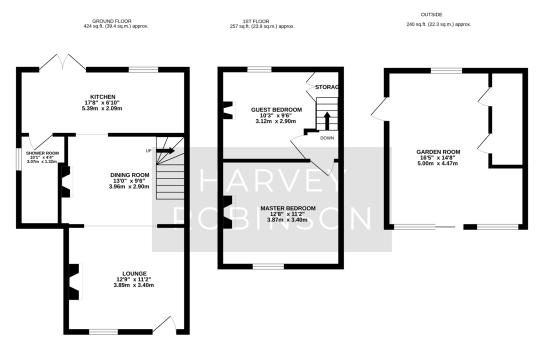

property was fully refurbished in 2010 and has been kept in immaculate condition by the current owners who have also converted the detached double garage into a garden room which has potential to become a self-contained annexe. The accommodation comprises of a lounge with an open fire, dining room with wood burner, re-fitted kitchen, and shower room to the ground floor. To the first floor there are two bedrooms. There is gated access into the rear garden that provides secure off-road parking. The garden room has been fully insulated, has power and light, and is fitted with kitchen units and has potential to add a shower room. The rear garden extends beyond the garden room and has been re-fenced. Please contact our St Neots office to arrange a viewing of this versatile home.

2













TOTAL FLOOR AREA : 920 sq.ft. (85.5 sq.m.) approx. Made with Metropix ©2024

## FAQs

Postcode for SatNav: PE197AL What3Words Location: ///tasty.unite.shuttling Council tax: A Vendors onward movements: Moving locally Property built: Circa 1850 How long have the owners lived here: Since 2011 Boundary responsibility: Left and rear Water Meter: Yes, under kitchen window Loft: Not boarded, light fitted, no ladder

Works carried out at the property since 2010: Re-wired, replumbed, new bathroom and shower room, new drainage, external walls insulated, internal walls sound proofed, under floor heating downstairs, insulation in the floor and ceilings, new boiler (2023), replaced windows and French doors, garage converted, new storm porch, rear extension re-roofed, new fencing along the left hand