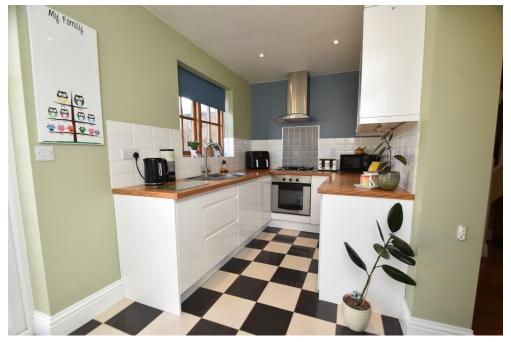

## PROPERTY SUMMARY

Harvey Robinson estate agents in St Neots are delighted to be marketing this charming two-bedroom cottage in the popular Eaton Ford area. The property was fully refurbished in 2010 and has been kept in immaculate condition by the current owners who have also converted the detached double garage into a garden room which has potential to become a self-contained annexe. The accommodation comprises of a lounge with an open fire, dining room with wood burner, re-fitted kitchen, and shower room to the ground floor. To the first floor there are two bedrooms. There is gated access into the rear garden that provides secure off-road parking. The garden room has been fully insulated, has power and light, and is fitted with kitchen units and has potential to add a shower room. The rear garden extends beyond the garden room and has been re-fenced. Please contact our St Neots office to arrange a viewing of this versatile home.

Works carried out at the property since 2010: Re-wired, replumbed, new bathroom and shower room, new drainage, external walls insulated, internal walls sound proofed, under floor heating downstairs, insulation in the floor and ceilings, new boiler (2023), replaced windows and French doors, garage converted, new storm porch, rear extension re-roofed, new fencing along the left hand boundary