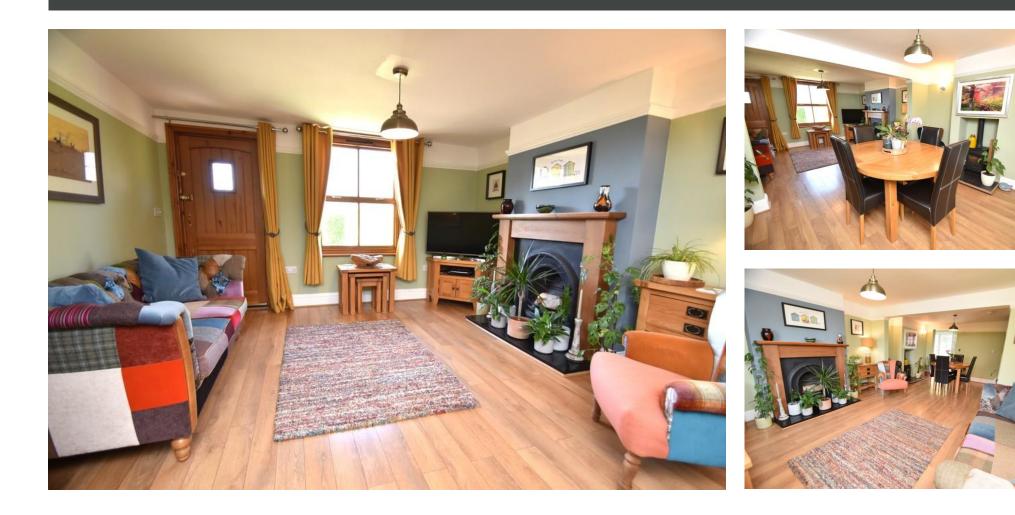

## PROPERTY SUMMARY

Harvey Robinson estate agents in St Neots are delighted to be marketing this charming two-bedroom cottage in the popular Eaton Ford area. The property was fully refurbished in 2010 and has been kept in immaculate condition by the current owners who have also converted the detached double garage into a garden room which has potential to become a self-contained annexe. The accommodation comprises of a lounge with an open fire, dining room with wood burner, re-fitted kitchen, and shower room to the ground floor. To the first floor there are two bedrooms. There is gated access into the rear garden that provides secure off-road parking. The garden room has been fully insulated, has power and light, and is fitted with kitchen units and has potential to add a shower room. The rear garden extends beyond the garden room and has been re-fenced. Please contact our St Neots office to arrange a viewing of this versatile home.