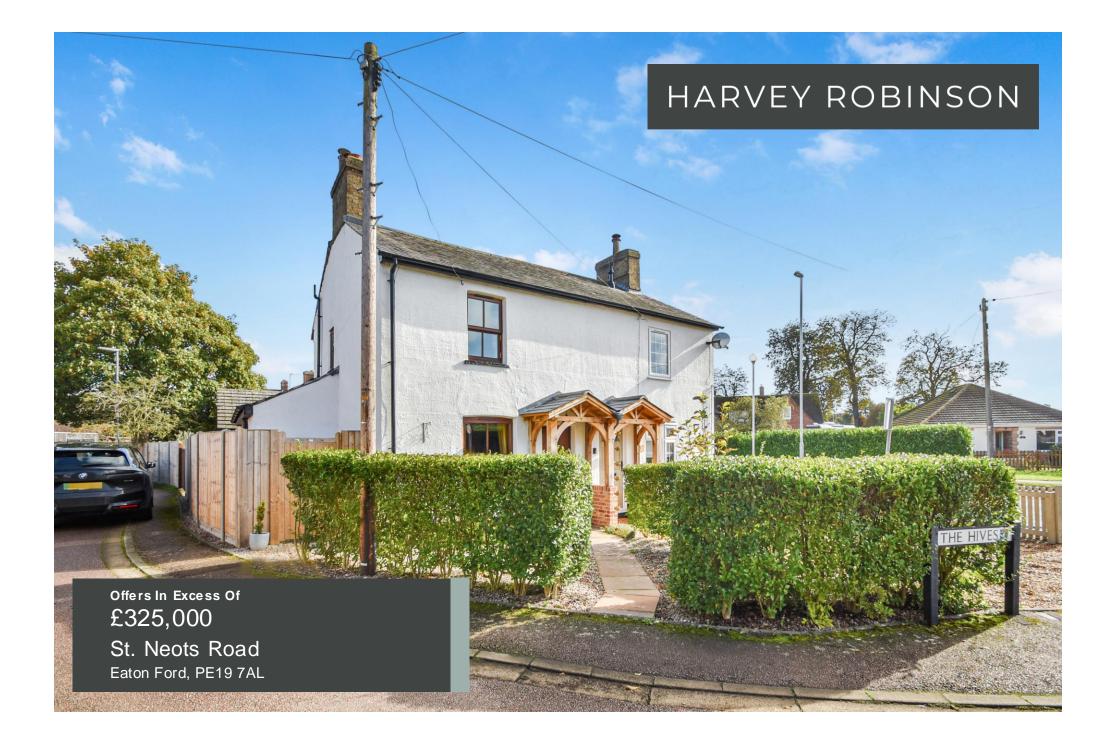

## PROPERTY SUMMARY

Harvey Robinson estate agents in St Neots are delighted to be marketing this charming two-bedroom cottage in the popular Eaton Ford area. The property was fully refurbished in 2010 and has been kept in immaculate condition by the current owners who have also converted the detached double garage into a garden room which has potential to become a self-contained annexe. The accommodation comprises of a lounge with an open fire, dining room with wood burner, re-fitted kitchen, and shower room to the ground floor. To the first floor there are two bedrooms. There is gated access into the rear garden that provides secure off-road parking. The garden room has been fully insulated, has power and light, and is fitted with kitchen units and has potential to add a shower room. The rear garden extends beyond the garden room and has been re-fenced. Please contact our St Neots office to arrange a viewing of this versatile home.

## FAQs

Postcode for SatNav: PE197AL What3Words Location: ///tasty.unite.shuttling Council tax: A Vendors onward movements: Moving locally Property built: Circa 1850 How long have the owners lived here: Since 2011 Boundary responsibility: Left and rear Water Meter: Yes, under kitchen window Loft: Not boarded, light fitted, no ladder