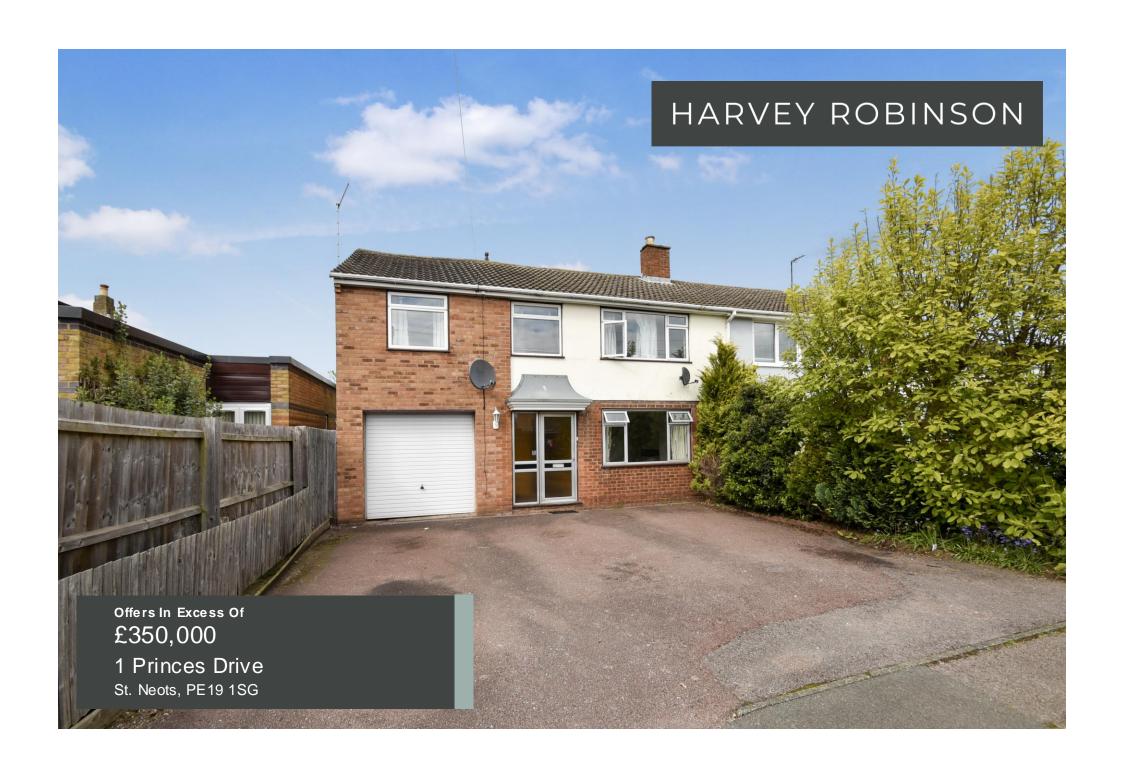

## PROPERTY SUMMARY

Harvey Robinson estate agents in St Neots are delighted to be marketing this extended three-bedroom semi-detached home. The property is currently in use as a H.M.O. and provides a yield of approximately 8.5% per annum. The property would also lend itself to being an excellent family home and has potential to be further extended (subject to planning) as plans were previously approved in 2016 under planning reference 16/02368/FUL. The accommodation comprises an entrance hall, cloakroom, lounge, dining area, kitchen/breakfast room, three double bedrooms, two of which have an en-suite, and a family bathroom. Outside there is a single garage and off-road parking to the front, to the rear there is a large garden and a further garage/workshop. Please contact our St Neots branch to arrange a viewing.