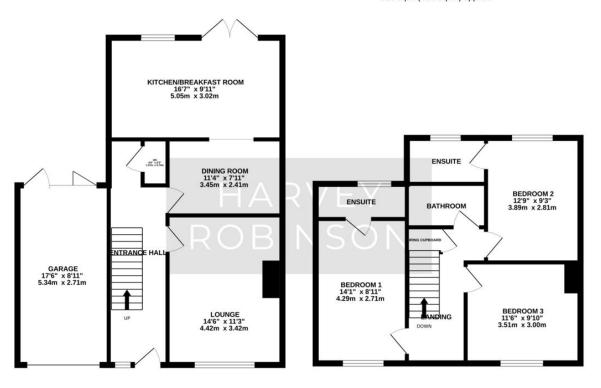

## PROPERTY SUMMARY

Harvey Robinson estate agents in St Neots are delighted to be marketing this extended three-bedroom semi-detached home. The property is currently in use as a H.M.O. and provides a yield of approximately 8.5% per annum. The property would also lend itself to being an excellent family home and has potential to be further extended (subject to planning) as plans were previously approved in 2016 under planning reference 16/02368/FUL. The accommodation comprises an entrance hall, cloakroom, lounge, dining area, kitchen/breakfast room, three double bedrooms, two of which have an en-suite, and a family bathroom. Outside there is a single garage and off-road parking to the front, to the rear there is a large garden and a further garage/workshop. Please contact our St Neots branch to arrange a viewing.

GROUND FLOOR 691 sq.ft. (64.2 sq.m.) approx.

1ST FLOOR 525 sq.ft. (48.8 sq.m.) approx.

TOTAL FLOOR AREA: 1216 sq.ft. (112.9 sq.m.) approx.

Made with Metropix ©2024