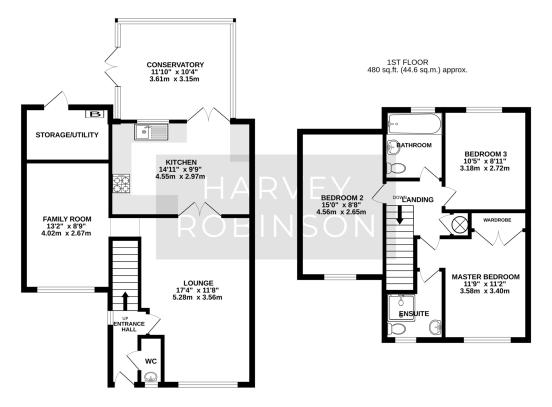

## **PROPERTY SUMMARY**

\*\*\* GUIDE PRICE £325,000 - £350,000 \*\*\* Harvey Robinson Estate Agents are delighted to offer For Sale this Three Bedroom Detached Family Home situated in the sought after area of Stukeley Meadows. The property is located within walking distance of local amenities such as Tesco metro, a popular primary school, dentists and a small retail park. The property is also within close proximity to the Town Centre and Huntingdon's Train Station which provides high-speed access into London Kings Cross. The property benefits include two reception rooms, conservatory, kitchen/breakfast room, cloakroom, family bathroom, ensuite to master, off road parking, enclosed rear garden, UPVC double glazing, gas central heating. Please contact our Huntingdon offices for further information or to arrange a viewing.

GROUND FLOOR 683 sq.ft. (63.5 sq.m.) approx.

TOTAL FLOOR AREA: 1163 sq.ft. (108.1 sq.m.) approx.

Made with Metropix ©2024