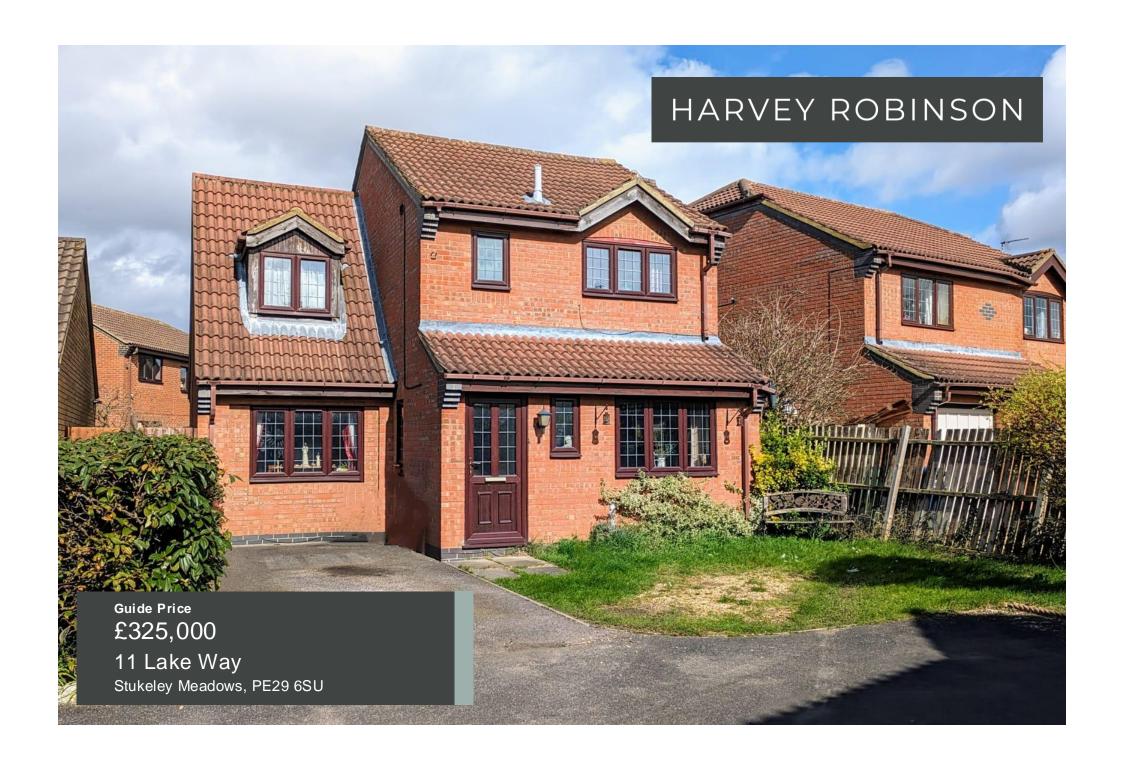

## **PROPERTY SUMMARY**

\*\*\* GUIDE PRICE £325,000 - £350,000 \*\*\* Harvey Robinson Estate Agents are delighted to offer For Sale this Three Bedroom Detached Family Home situated in the sought after area of Stukeley Meadows. The property is located within walking distance of local amenities such as Tesco metro, a popular primary school, dentists and a small retail park. The property is also within close proximity to the Town Centre and Huntingdon's Train Station which provides high-speed access into London Kings Cross. The property benefits include two reception rooms, conservatory, kitchen/breakfast room, cloakroom, family bathroom, ensuite to master, off road parking, enclosed rear garden, UPVC double glazing, gas central heating. Please contact our Huntingdon offices for further information or to arrange a viewing.