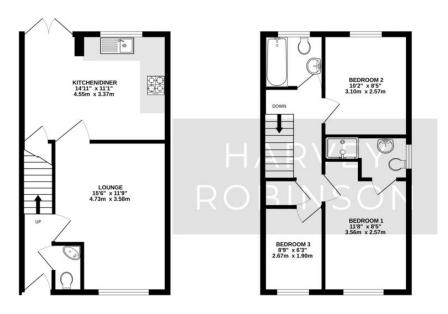

## PROPERTY SUMMARY

Harvey Robinson estate agents in St Neots are delighted to offer for sale this three bedroom semi detached home in the sought after village of Papworth Everard.

The ground floor accommodation consists of an entrance hall, downstairs cloakroom, a bright lounge and a kitchen/ diner with UPVC doors leading out into the garden. Upstairs you will find three bedrooms and a bathroom. Bedroom one boasts an en-suite shower room. To the rear of the property you will find an enclosed garden with a patio and lawn. A garage which includes power and off road parking can be found to the front.

Viewing is highly recommended, to arrange an appointment please contact our St Neots office on 01480 454040 opt 2.

GROUND FLOOR 5TF LOOR 200 FLOOR 200

TOTAL FLOOR AREA: 939 sq.ft. (87.3 sq.m.) approx.

Made with Metropix ©2024