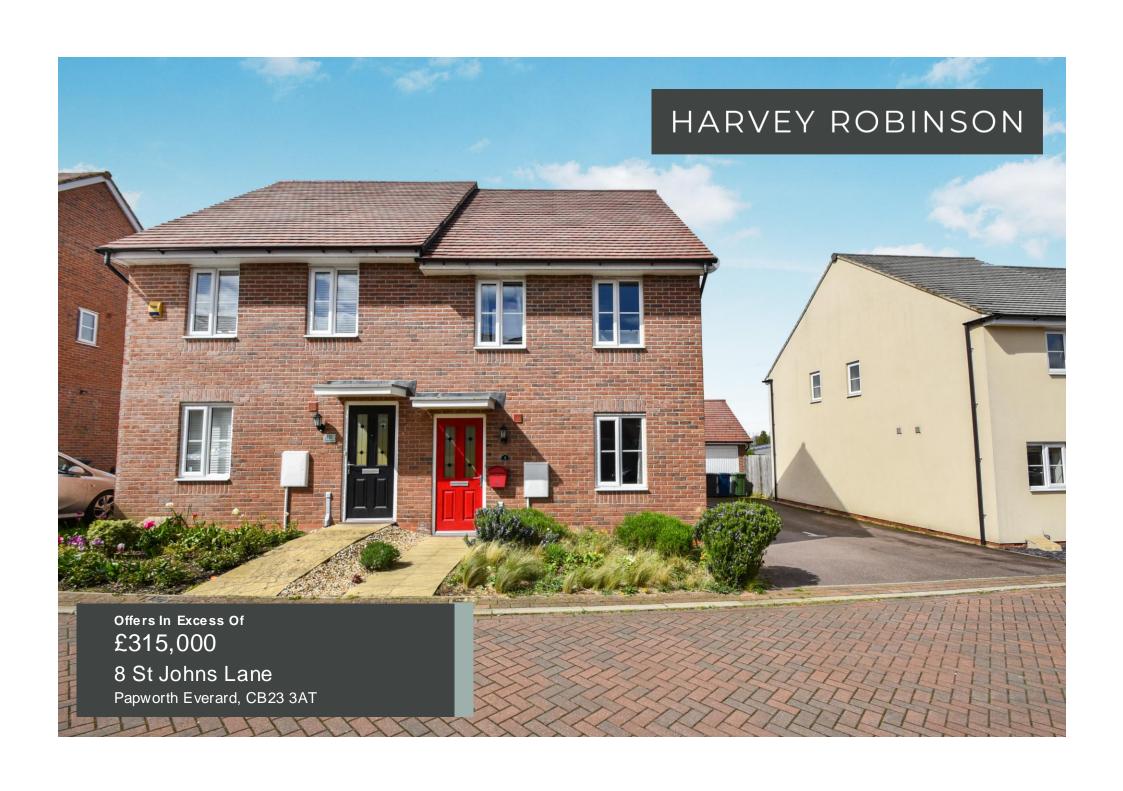

## PROPERTY SUMMARY

Harvey Robinson estate agents in St Neots are delighted to offer for sale this three bedroom semi detached home in the sought after village of Papworth Everard.

The ground floor accommodation consists of an entrance hall, downstairs cloakroom, a bright lounge and a kitchen/ diner with UPVC doors leading out into the garden. Upstairs you will find three bedrooms and a bathroom. Bedroom one boasts an en-suite shower room. To the rear of the property you will find an enclosed garden with a patio and lawn. A garage which includes power and off road parking can be found to the front.