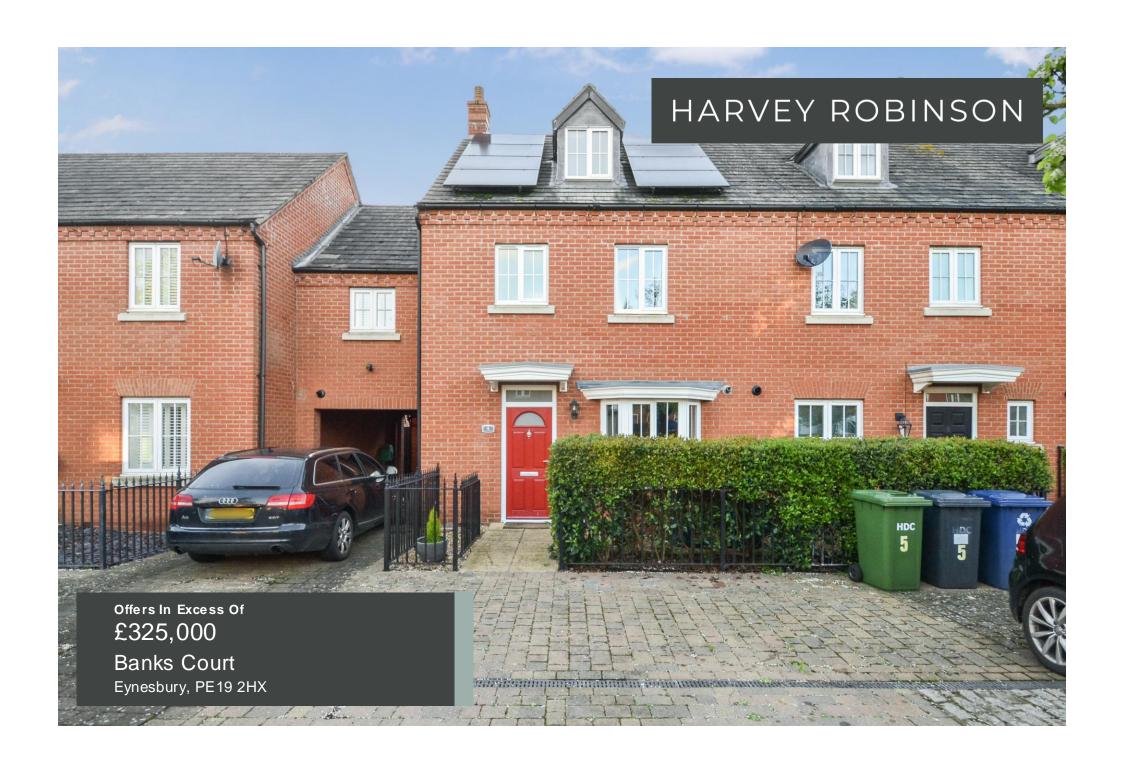

## PROPERTY SUMMARY

Harvey Robinson estate agents in St Neots are delighted to be marketing this four-bedroom townhouse located in Eynesbury Manor. The property has been well maintained by the current owners who, in recent years, have modernised the kitchen, bathroom & en-suite as well as recarpeting the property, a new front door was fitted in 2023. The property benefits from two parking spaces directly outside the front door, internally there is an entrance hall, wc, kitchen/breakfast room with a window seat, and a lounge diner. To the first floor there are three bedrooms and a family bathroom, the top floor hosts a master suite with fitted wardrobes and an en-suite shower room. Outside there is an enclosed rear garden. Please contact our St Neots branch to arrange a viewing.