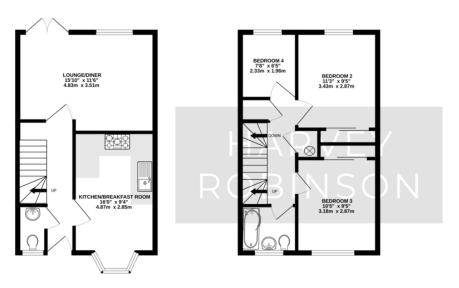

## PROPERTY SUMMARY

Harvey Robinson estate agents in St Neots are delighted to be marketing this four-bedroom townhouse located in Eynesbury Manor. The property has been well maintained by the current owners who, in recent years, have modernised the kitchen, bathroom & en-suite as well as recarpeting the property, a new front door was fitted in 2023. The property benefits from two parking spaces directly outside the front door, internally there is an entrance hall, wc, kitchen/breakfast room with a window seat, and a lounge diner. To the first floor there are three bedrooms and a family bathroom, the top floor hosts a master suite with fitted wardrobes and an en-suite shower room. Outside there is an enclosed rear garden. Please contact our St Neots branch to arrange a viewing.

GROUND FLOOR 1ST FLOOR 2ND FLOOR 412 sq.ft. (38.3 sq.m.) approx. 404 sq.ft. (37.5 sq.m.) approx. 288 sq.ft. (26.7 sq.m.) approx.

TOTAL FLOOR AREA: 1103 sq.ft. (102.5 sq.m.) approx.

Made with Metropix ©2024