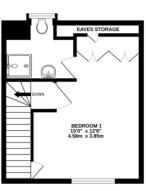

## PROPERTY SUMMARY

Harvey Robinson estate agents in St Neots are delighted to be marketing this four-bedroom townhouse located in Eynesbury Manor. The property has been well maintained by the current owners who, in recent years, have modernised the kitchen, bathroom & en-suite as well as recarpeting the property, a new front door was fitted in 2023. The property benefits from two parking spaces directly outside the front door, internally there is an entrance hall, wc, kitchen/breakfast room with a window seat, and a lounge diner. To the first floor there are three bedrooms and a family bathroom, the top floor hosts a master suite with fitted wardrobes and an en-suite shower room. Outside there is an enclosed rear garden. Please contact our St Neots branch to arrange a viewing.

GROUND FLOOR 1ST FLOOR 2ND FLOOR 412 sq.ft. (38.3 sq.m.) approx. 404 sq.ft. (37.5 sq.m.) approx. 288 sq.ft. (26.7 sq.m.) approx.

TOTAL FLOOR AREA: 1103 sq.ft. (102.5 sq.m.) approx.

Made with Metropix ©2024