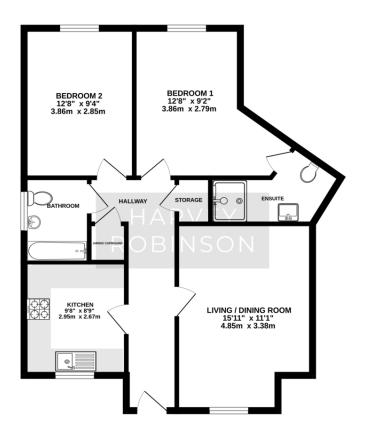

#### GROUND FLOOR 758 sq.ft. (70.4 sq.m.) approx.

TOTAL FLOOR AREA : 758 sq.ft. (70.4 sq.m.) approx.