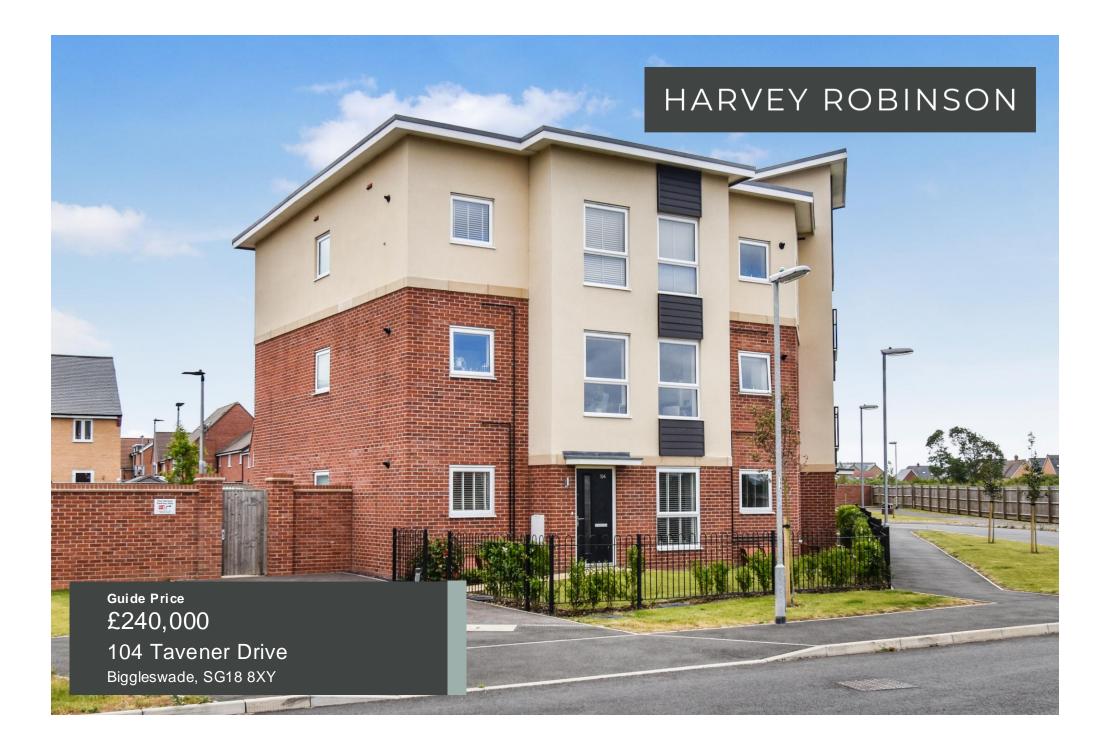

We are delighted to offer for sale with no onward chain this beautifully presented two double bedroom ground floor maisonette within the popular and highly sought-after Kings Reach development in Bigglesw ade. Constructed in 2020 by Taylor Wimpey and benefitting from its own private front door, the property is in fantastic condition throughout. The bright and spacious accommodation in brief consists of an entrance hall, a lounge/dining room with an open-aspect, and a fully integrated and beautifully finished kitchen. Two large double bedrooms, with an ensuite to bedroom one and an additional family bathroom complete the accommodation. Outside, the property has two allocated side by side car parking spaces, a communal bin and bike storage area and visitor parking spaces. Located a very short distance from Central Square with amenities to include a local convenience store, a café and takeaway outlets, primary schooling, a community centre and with play parks also nearby, this property would make an ideal family home. Bigglesw ade town centre is located just over 1 mile away with various shops, bars and restaurants to choose from with further big brand shopping located at the Retail Park on the outskirts of the town. The mainline train station located less than 1 mile away and within walking distance provides access into London Kings Cross and St Pancras within 40 minutes making it ideal for the commuter too. Viewings can be arranged by contacting our Bigglesw ade estate agent offices.

## FAQs

Property Tenure: Leasehold Property Constructed: 2020 Builder: Taylor Wimpey Ground Rent: £200 P/A (Reviewed every 10 years) Service Charge: £897.25 P/A (Reviewed annually) Council Tax Band: B Lower School Catchment: St Andrews East Middle School Catchment: St Andrews East Middle School Catchment: Edward Peake Upper School Catchment: Stratton Postcode for SatNav: SG18 8XY What3Words Location: ///pull.materials.aside