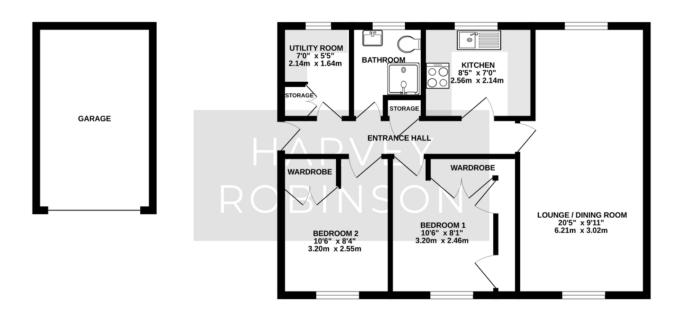

We are delighted to offer for sale this well presented two bedroom first floor freehold apartment within the popular and sought-after village of Gamlingay. Set within beautiful communal gardens, the property in brief consists of a spacious entrance hall, an open-plan lounge/dining room, a kitchen and utility room. Two double bedrooms, both with fitted wardrobes, and a bathroom complete the internal living space. Outside, the property has the use of the communal gardens, a garage and an allocated car parking space. Situated within the vibrant and picturesque village of Gamlingay, and within walking distance of amenities including local convenience stores, restaurants and takeaway outlets, in addition to a doctor's surgery, post office and pharmacy. The village has excellent access to neighbouring towns and villages, such as Biggleswade, Potton and Sandy, as well as being a short drive from the A1 for transport links across the country. Primary Schooling is also present. For the commuter, train stations providing access into London Kings Cross and St Pancras within the hour can be found at Biggleswade and Sandy towns. This home must be viewed to be fully appreciated. For further information and to arrange your own private viewing, please contact our Biggleswade estate agent offices.

GARAGE 125 sq.ft. (11.6 sq.m.) approx. GROUND FLOOR 571 sq.ft. (53.1 sq.m.) approx.

TOTAL FLOOR AREA: 696 sq.ft. (64.7 sq.m.) approx.