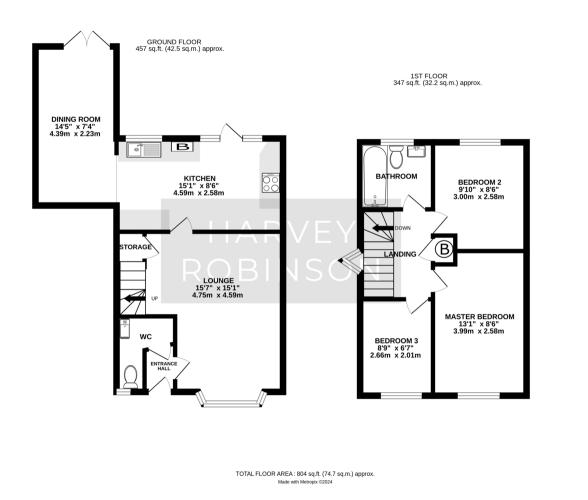

### **PROPERTY SUMMARY**

\*\*Guide Price £300,000 to £315,000\*\*

Harvey Robinson Estate Agents are delighted to offer For Sale a much improved, Three Bedroom Link-Detached home, situated in the sought after area of Stukeley Meadows. The Well Presented Family Home is located within walking distance of local amenities such as Tesco metro, a popular primary school, dentists and a small retail park. The property is also within close proximity to the Town Centre and Huntingdon Train Station which provides easy access into London Kings Cross within the hour. Briefly the property comprises of Entrance Hall, Refitted Cloakroom, Lounge, Refitted and enlarged Kitchen and Dining Room incorporated into the Garage conversion, Three Bedrooms, Refitted Family Bathroom, Enclosed Rear Garden and Driveway Parking. For more information and to arrange a viewing please contact Harvey Robinson estate agents in Huntingdon.