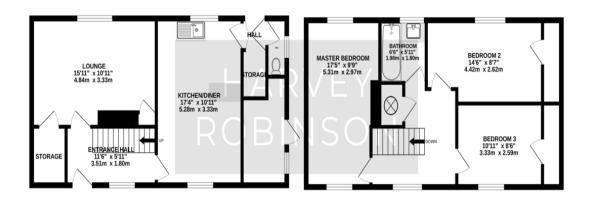

## **PROPERTY SUMMARY**

\*\*Renovation Project\*\*

Harvey Robinson estate agents are delighted to offer for sale this Three Bedroom Semi Detached Home. Location in the popular location in Ramsey this property offer Entrance Hall, Cloakroom, Lounge, Kitchen/Diner, Storage Room, Three Bedrooms, Bathroom, Generous Enclosed Rear Garden and Off Road Parking. This property requires full renovation and would be an ideal investment. For more information and to arrange a viewing please contact Harvey Robinson estate agents in Huntingdon.

GROUND FLOOR 540 sq.ft. (50.2 sq.m.) approx. 1ST FLOOR 543 sq.ft. (50.5 sq.m.) approx.

TOTAL FLOOR AREA : 1084 sq.ft. (100.7 sq.m.) approx. Made with Metropix ©2024