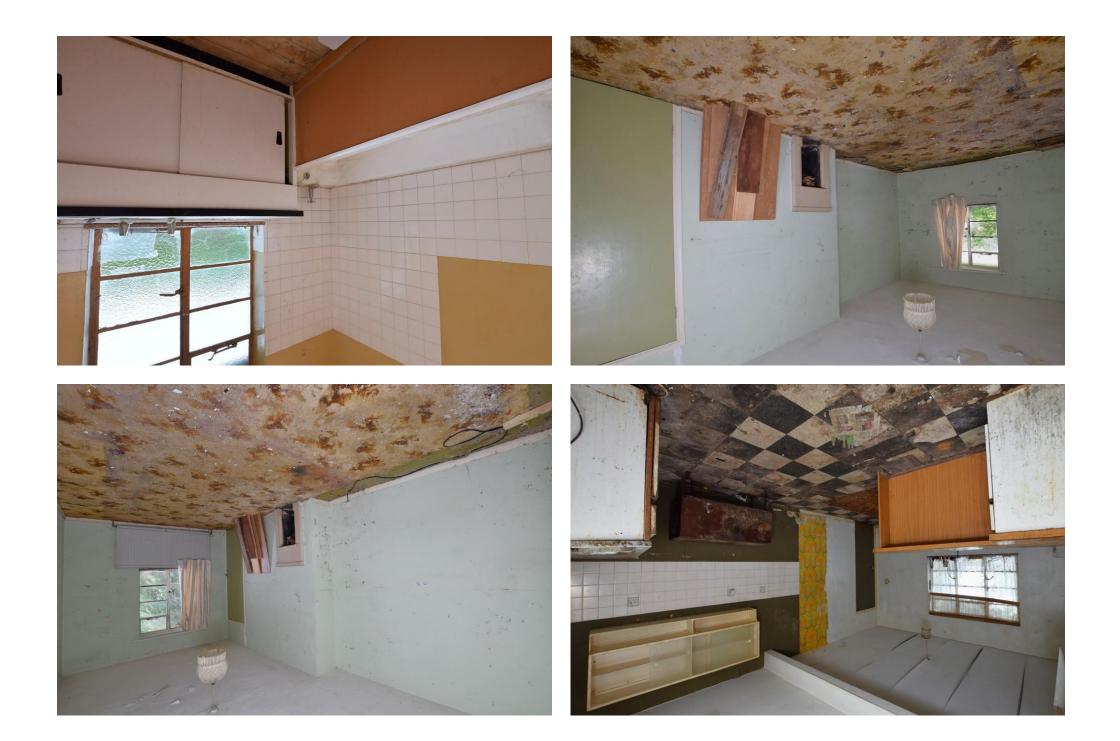

## **PROPERTY SUMMARY**

\*\*Renovation Project\*\*

Harvey Robinson estate agents are delighted to offer for sale this Three Bedroom Semi Detached Home. Location in the popular location in Ramsey this property offer Entrance Hall, Cloakroom, Lounge, Kitchen/Diner, Storage Room, Three Bedrooms, Bathroom, Generous Enclosed Rear Garden and Off Road Parking. This property requires full renovation and would be an ideal investment. For more information and to arrange a viewing please contact Harvey Robinson estate agents in Huntingdon.