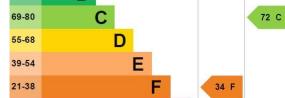

## FAQs

Tenure: Freehold Primary School Catchment: Ramsey Junior Secondary School Catchment: Abbey College Council Tax: Band D

| Score | Energy rating | Current | Potential |
|-------|---------------|---------|-----------|
| 92+   | Α             |         |           |
| 81-91 | B             |         |           |