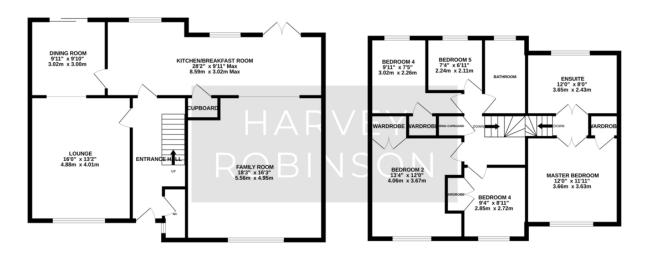

GROUND FLOOR 1004 sq.ft. (93.3 sq.m.) approx. 1ST FLOOR 792 sq.ft. (73.5 sq.m.) approx.

TOTAL FLOOR AREA: 1796 sq.ft. (166.8 sq.m.) approx.

Made with Metropix ©2024