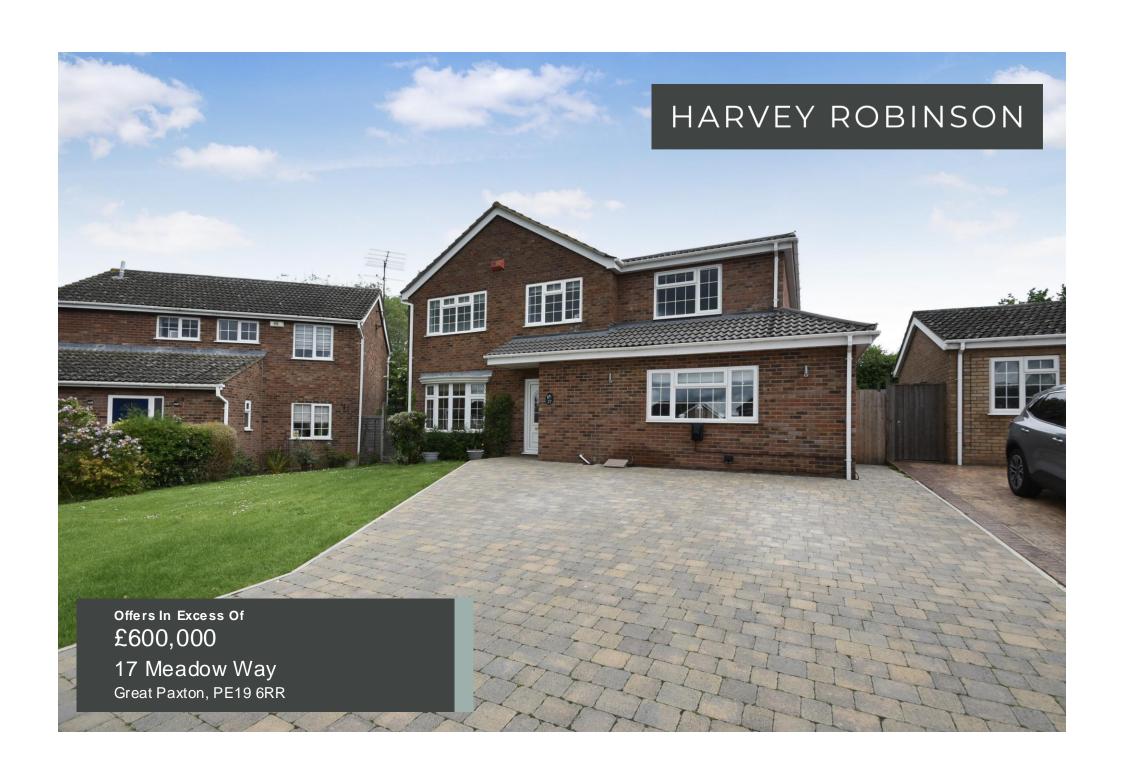

## PROPERTY SUMMARY

Harvey Robinson estate agents in St Neots are delighted to be marketing this extended and much improved five bedroom detached home located in the popular village of Great Paxton. The property was extended in 2020 to create an additional family room and mas ter bedroom with a spacious en-suite. The accommodation now comprises of an entrance hall, cloakroom, lounge, dining room, 28ft kitchen/breakfast room, and an 18ft family room to the ground floor. To the first floor there are five bedrooms, a family bathroom, and en-suite. Outside the property has a large block paved driveway providing off-road parking for several vehicles and a private split level rear garden that has been recently landscaped. This property would make an ideal family home and viewings can be arranged by contacting our St Neots branch.