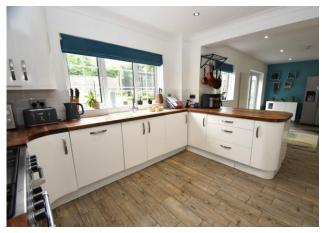

## PROPERTY SUMMARY

Harvey Robinson estate agents in St Neots are delighted to be marketing this extended and much improved five bedroom detached home located in the popular village of Great Paxton. The property was extended in 2020 to create an additional family room and mas ter bedroom with a spacious en-suite. The accommodation now comprises of an entrance hall, cloakroom, lounge, dining room, 28ft kitchen/breakfast room, and an 18ft family room to the ground floor. To the first floor there are five bedrooms, a family bathroom, and en-suite. Outside the property has a large block paved driveway providing off-road parking for several vehicles and a private split level rear garden that has been recently landscaped. This property would make an ideal family home and viewings can be arranged by contacting our St Neots branch.