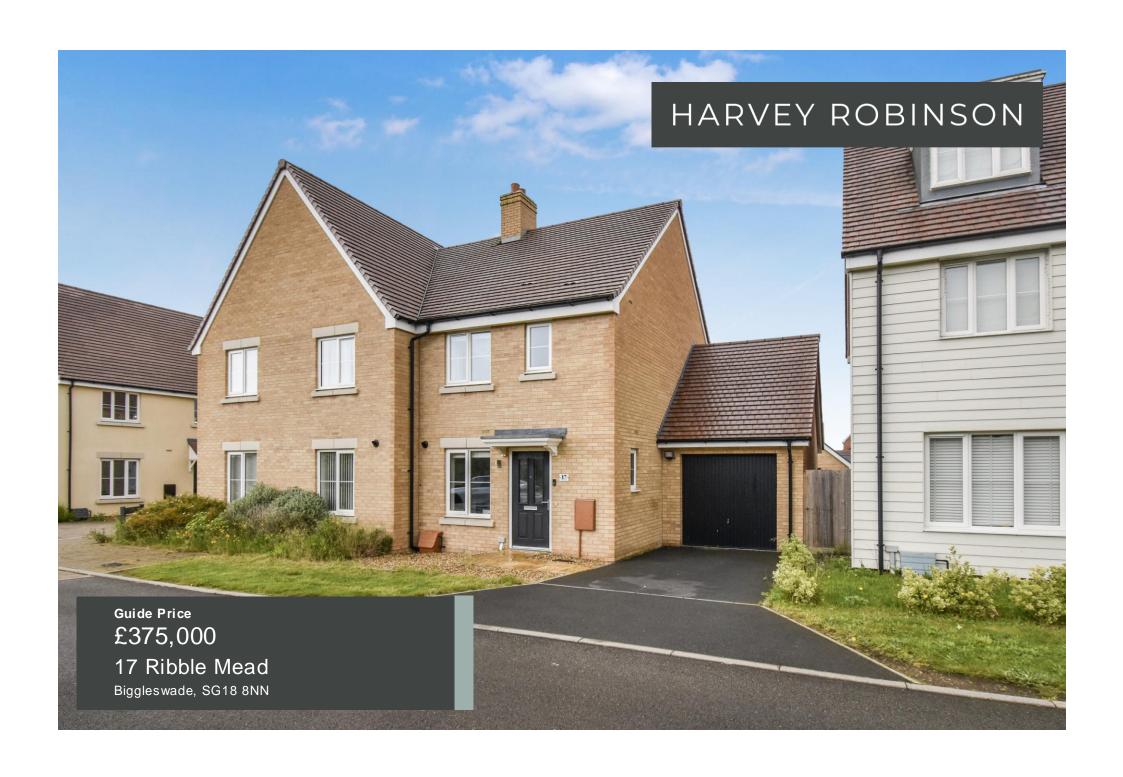

## **PROPERTY SUMMARY**

We are delighted to offer for sale this beautifully presented three-bedroom semi-detached family home located within the hugely popular and highly sought-after Kings Reach development. Constructed by Taylor Wimpey in 2018 to 'The Dadford' design, the property in brief consists of an entrance hall, cloakroom, a kitchen complete with integrated appliances, and a lounge/dining room, with French-style doors opening to the spacious rear garden, completing the downstairs living space. The three bedrooms and a family bathroom can be found occupying the first floor. Outside, the property has a beautifully landscaped rear garden consisting of a porcelain tiled patio with steps down to an artificial lawn. A single garage with parking in front of is located adjacent to this home

## **FAQs**

Property Tenure: Freehold Property Constructed: 2018

Builder: Taylor Wimpey - Dadford design

Council Tax Band: D

Rear Garden Aspect: North / East Postcode for SatNav. SG18 8NN

What3Words Location: ///coach.distorts.harps