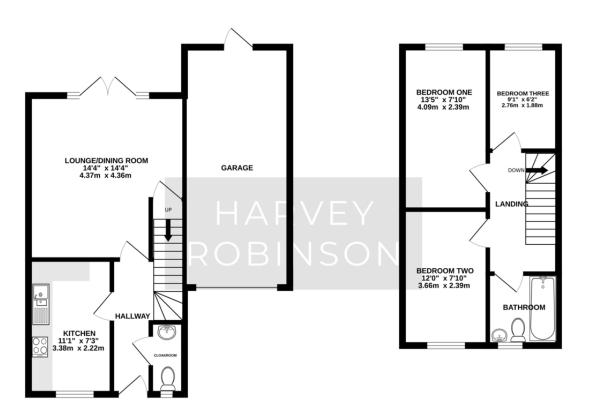

 GROUND FLOOR
 1ST FLOOR

 547 sq.ft. (50.8 sq.m.) approx.
 355 sq.ft. (32.9 sq.m.) approx.

TOTAL FLOOR AREA: 902 sq.ft. (83.8 sq.m.) approx.

Made with Metropix ©2024