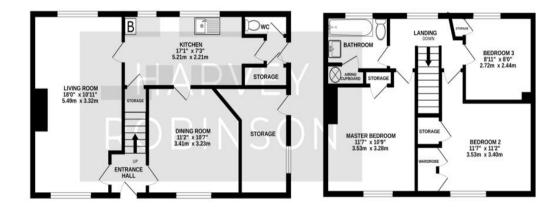

## **PROPERTY SUMMARY**

Harvey Robinson Estate Agents in Huntingdon are delighted to offer for sale this Three Bedroom Semi Detached Family Home. Located in this popular part of Huntingdon the property briefly comprises of Entrance Hall, Lounge, Dining Room, Kitchen, Cloakroom, Store, Three Bedrooms, Family Bathroom, Front and Rear Gardens and Driveway Parking. For more information and to arrange a viewing please contact Harvey Robinson Estate Agents in Huntingdon.

CUTIDOR

GROUND FLOOR

GROUND FLOOR

50 sqt (\$1.0 sq.m.) approx.

15T R.OOR 435 sq.h. (40.4 sq.m.) approx.

TOTAL FLOOR AREA: 1102 sq.ft. (102.4 sq.m.) approx.

Made with Metropix ©2024