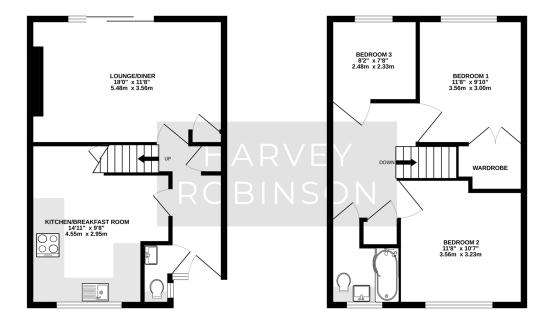

Viewing is highly recommended, to arrange, please contact the St Neots office on 01480 454040 option 2.

GROUND FLOOR 460 sq.ft. (42.7 sq.m.) approx. 1ST FLOOR 478 sq.ft. (44.4 sq.m.) approx.

TOTAL FLOOR AREA: 937 sq.ft. (87.1 sq.m.) approx.

Made with Metropix ©2024