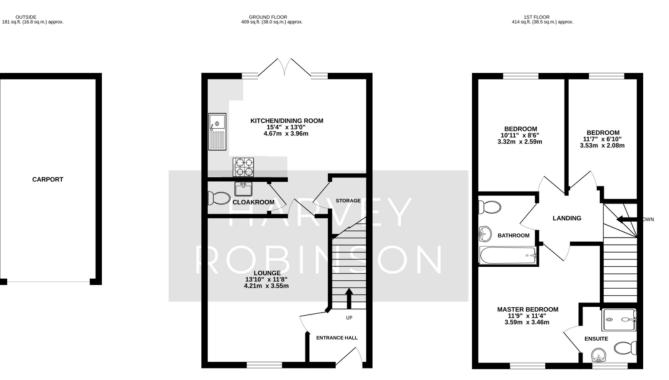

We are delighted to offer for sale this beautifully presented three bedroom end of terrace family home located within the hugely popular and highly sought-after Kings Reach development. Constructed by Taylor Wimpey to 'The Gosford' design, the property is in fantastic condition throughout and in brief consists of an entrance hall, a cloakroom, a good size lounge and a spacious kitchen/dining room with UPVC French-style doors opening to the rear garden to the ground floor. Three bedrooms, with ensuite facilities to bedroom one, and a family bathroom can be found occupying the first floor. Outside, the property has a landscaped enclosed rear garden primarily laid to law n, with a raised timber decking area, and off-road parking located underneath a car port. Located a very short distance from Central Square with amenities to include a local convenience store, a café and takeaw ay outlets, primary schooling, a community centre and with play parks also nearby, this property would make an ideal family home. Bigglesw ade tow n centre is located just over 1 mile away with various shops, bars and restaurants to choose from with further big brand shopping located at the Retail Park on the outskirts of the town. The mainline train station located less than 1 mile away and within walking distance provides access into London Kings Cross and St Pancras within 40 minutes making it ideal for the commuter too. View ings can be arranged by contacting our Bigglesw ade estate agent offices.

**EPC To Follow** 

TOTAL FLOOR AREA : 1004 sq.ft. (93.3 sq.m.) approx. Made with Metropix ©2024 Agents Note: Whilst every care has been taken to prepare these particulars, they are for guidance purposes only. All measurements are approximate and are for general guidance purposes only and whilst every care has been taken to ensure their accuracy, they should not be relied upon and potential buyers/tenants are advised to recheck the measurements