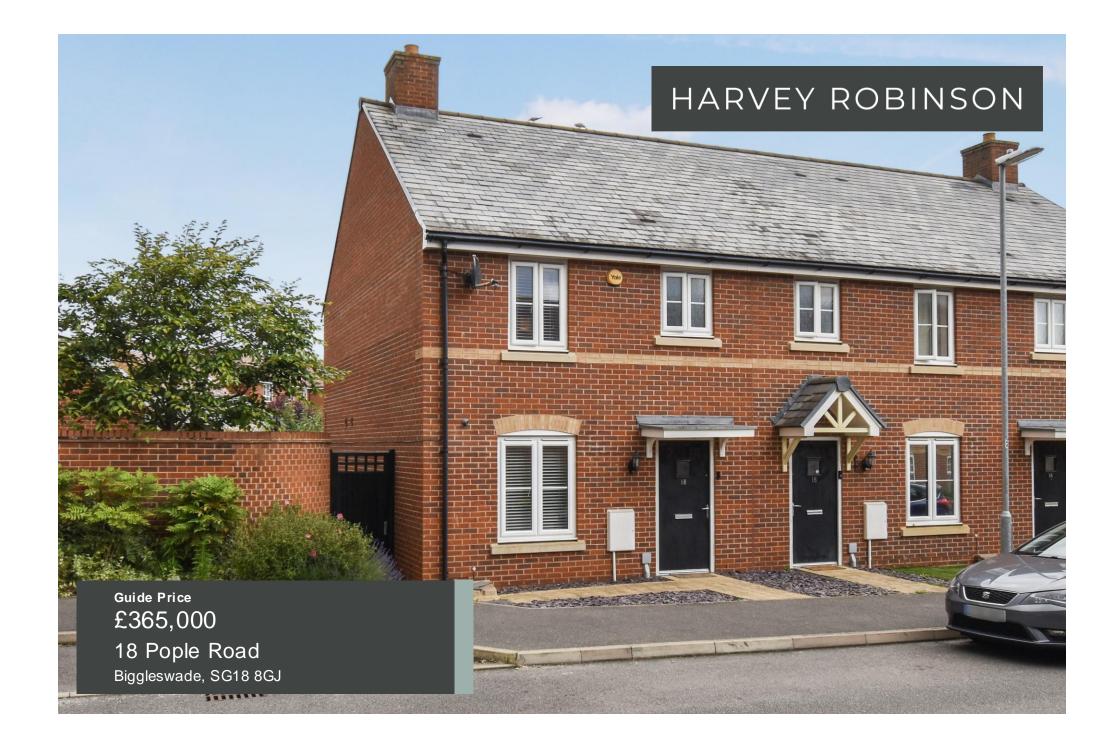

We are delighted to offer for sale this beautifully presented three bedroom end of terrace family home located within the hugely popular and highly sought-after Kings Reach development. Constructed by Taylor Wimpey to 'The Gosford' design, the property is in fantastic condition throughout and in brief consists of an entrance hall, a cloakroom, a good size lounge and a spacious kitchen/dining room with UPVC French-style doors opening to the rear garden to the ground floor. Three bedrooms, with ensuite facilities to bedroom one, and a family bathroom can be found occupying the first floor. Outside, the property has a landscaped enclosed rear garden primarily laid to law n, with a raised timber decking area, and off-road parking located underneath a car port. Located a very short distance from Central Square with amenities to include a local convenience store, a café and takeaw ay outlets, primary schooling, a community centre and with play parks also nearby, this property would make an ideal family home. Bigglesw ade tow n centre is located just over 1 mile away with various shops, bars and restaurants to choose from with further big brand shopping located at the Retail Park on the outskirts of the town. The mainline train station located less than 1 mile away and within walking distance provides access into London Kings Cross and St Pancras within 40 minutes making it ideal for the commuter too. View ings can be arranged by contacting our Bigglesw ade estate agent offices.