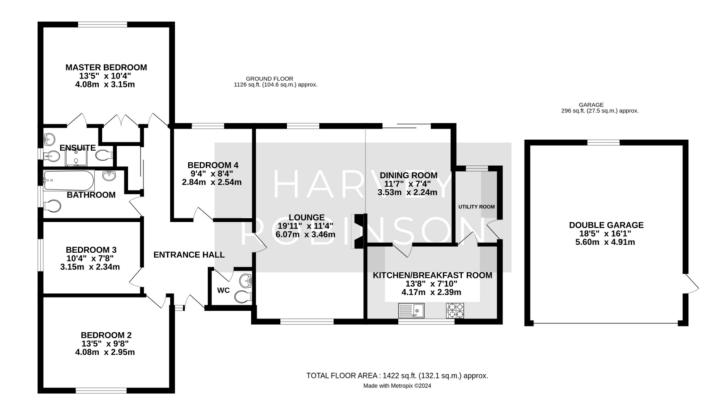

## PROPERTY SUMMARY

Harvey Robinson Estate Agents in Huntingdon are delighted to present this stunning four-bedroom detached bungalow, located in the highly sought-after village of Brampton. Tucked away at the end of a quiet cul-de-sac in a non-estate setting, this property is truly a must-see to appreciate. Upon entering, you are welcomed by an entrance hall and a convenient cloakroom. The spacious 20ft open-plan lounge flows seamlessly into the dining room. The refitted kitchen/breakfast room is complemented by a convenient separate utility room.

The bungalow offers four well-appointed bedrooms, with the master bedroom offering its own ensuite wet room. Additionally, there is a family bathroom. Situated on a generous 0.19-acre plot, the property features a mature rear garden, off-road parking at the front, and a double garage with electric doors. This exceptional property must be view ed to be fully appreciated. For further information or to arrange a viewing, please contact our Huntingdon Office.