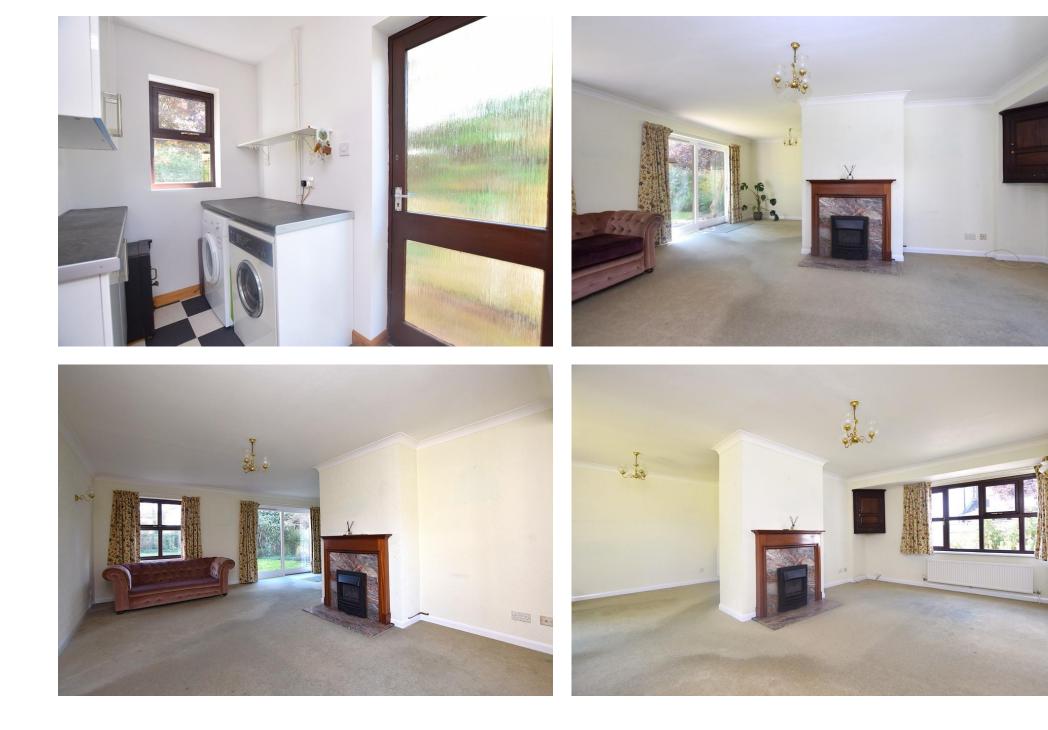

## PROPERTY SUMMARY

Harvey Robinson Estate Agents in Huntingdon are delighted to present this stunning four-bedroom detached bungalow, located in the highly sought-after village of Brampton. Tucked away at the end of a quiet cul-de-sac in a non-estate setting, this property is truly a must-see to appreciate. Upon entering, you are welcomed by an entrance hall and a convenient cloakroom. The spacious 20ft open-plan lounge flows seamlessly into the dining room. The refitted kitchen/breakfast room is complemented by a convenient separate utility room.

The bungalow offers four well-appointed bedrooms, with the master bedroom offering its own ensuite wet room. Additionally, there is a family bathroom. Situated on a generous 0.19-acre plot, the property features a mature rear garden, off-road parking at the front, and a double garage with electric doors. This exceptional property must be view ed to be fully appreciated. For further information or to arrange a viewing, please contact our Huntingdon Office.