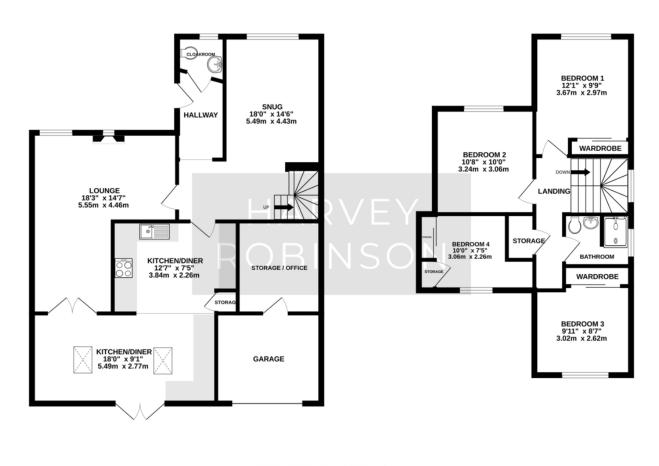

3

GROUND FLOOR 931 sq.ft. (86.5 sq.m.) approx. 1ST FLOOR 527 sq.ft. (49.0 sq.m.) approx.

TOTAL FLOOR AREA : 1458 sq.ft. (135.5 sq.m.) approx. Made with Metropix ©2024 FAQs

Tenure: Freehold Property Built: 1969 Council Tax Band: C Rear Garden Aspect: North Facing Primary School: Clifton All Saints Academy Secondary School: Samuel Whitbread Academy Water Meter: Yes Postcode: SG17 5EJ what3wordsTenure: ///exit.situates.shins