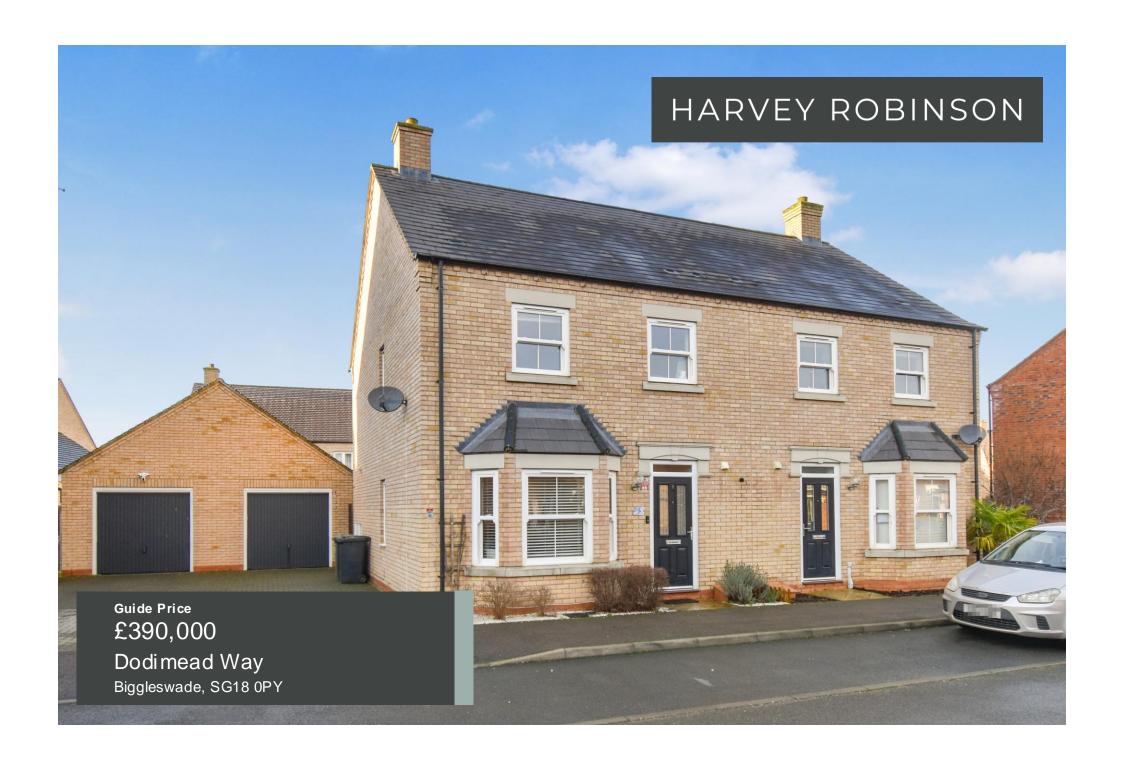

Presented in immaculate condition is this three-bedroom semi-detached home situated on the desirable St Andrews estate. The ground floor in brief consists of a welcoming hallway, cloakroom, a generous living room with a feature bay window and a modern kitchen/dining room with patio doors into the garden. Upstairs you will find three spacious bedrooms with ensuite to main bedroom and a family bathroom. Outside you will find a fully enclosed rear garden mostly laid to lawn with a patio area which leads to a part converted garage, ideal for a home office or gym, with the front part kept for storage and a boarded loft space. The property further benefits from an ample driveway for 2 cars. This modern and well-located property would make for an ideal family home with schooling - both Primary and Secondary - located nearby as well as local amenities a short distance away. Biggleswade Town is located just over 1 mile away with various shops, bars and restaurants with further brand shopping located at the Retail Park on the outskirts of the town. The mainline train station provides access into London Kings Cross within 40 minutes making it ideal for the commuter. Viewings can be arranged by contacting our Biggleswade estate agent offices.