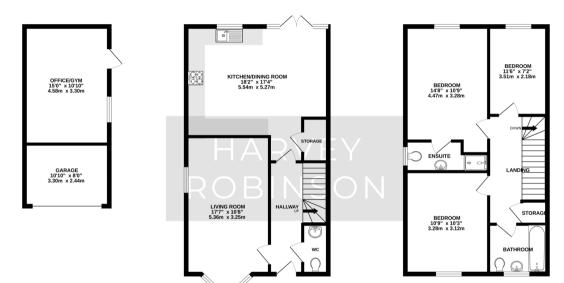

Presented in immaculate condition is this three-bedroom semi-detached home situated on the desirable St Andrews estate. The ground floor in brief consists of a welcoming hallway, cloakroom, a generous living room with a feature bay window and a modern kitchen/dining room with patio doors into the garden. Upstairs you will find three spacious bedrooms with ensuite to main bedroom and a family bathroom. Outside you will find a fully enclosed rear garden mostly laid to lawn with a patio area which leads to a part converted garage, ideal for a home office or gym, with the front part kept for storage and a boarded loft space. The property further benefits from an ample driveway for 2 cars. This modern and well-located property would make for an ideal family home with schooling - both Primary and Secondary - located nearby as well as local amenities a short distance away. Biggleswade Town is located just over 1 mile away with various shops, bars and restaurants with further brand shopping located at the Retail Park on the outskirts of the town. The mainline train station provides access into London Kings Cross within 40 minutes making it ideal for the commuter. Viewings can be arranged by contacting our Biggleswade estate agent offices.

ARADE GRANDE COR STATE APPORT STATE APPROX 55 SIGN APPORT APPORT STATE APPORT A

TOTAL FLOOR AREA: 1407 sq.ft. (130.7 sq.m.) approx.

Made with Metropix ©2025