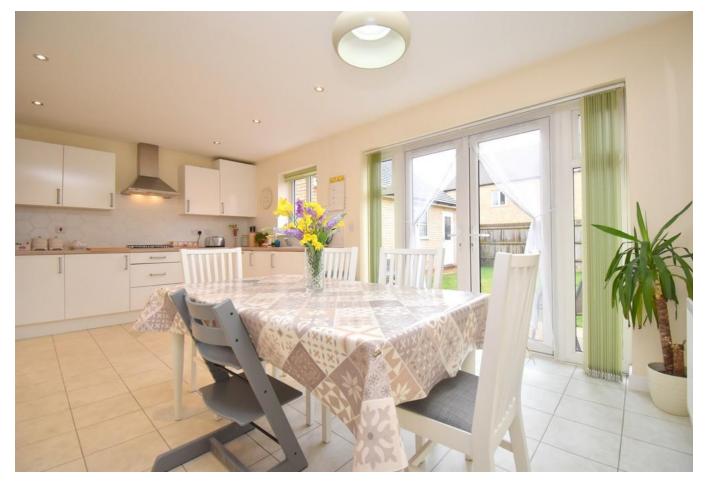

Presented in immaculate condition is this three-bedroom semi-detached home situated on the desirable St Andrews estate. The ground floor in brief consists of a welcoming hallway, cloakroom, a generous living room with a feature bay window and a modern kitchen/dining room with patio doors into the garden. Upstairs you will find three spacious bedrooms with ensuite to main bedroom and a family bathroom. Outside you will find a fully enclosed rear garden mostly laid to lawn with a patio area which leads to a part converted garage, ideal for a home office or gym, with the front part kept for storage and a boarded loft space. The property further benefits from an ample driveway for 2 cars. This modern and well-located property would make for an ideal family home with schooling - both Primary and Secondary - located nearby as well as local amenities a short distance away. Biggleswade Town is located just over 1 mile away with various shops, bars and restaurants with further brand shopping located at the Retail Park on the outskirts of the town. The mainline train station provides access into London Kings Cross within 40 minutes making it ideal for the commuter. Viewings can be arranged by contacting our Biggleswade estate agent offices.