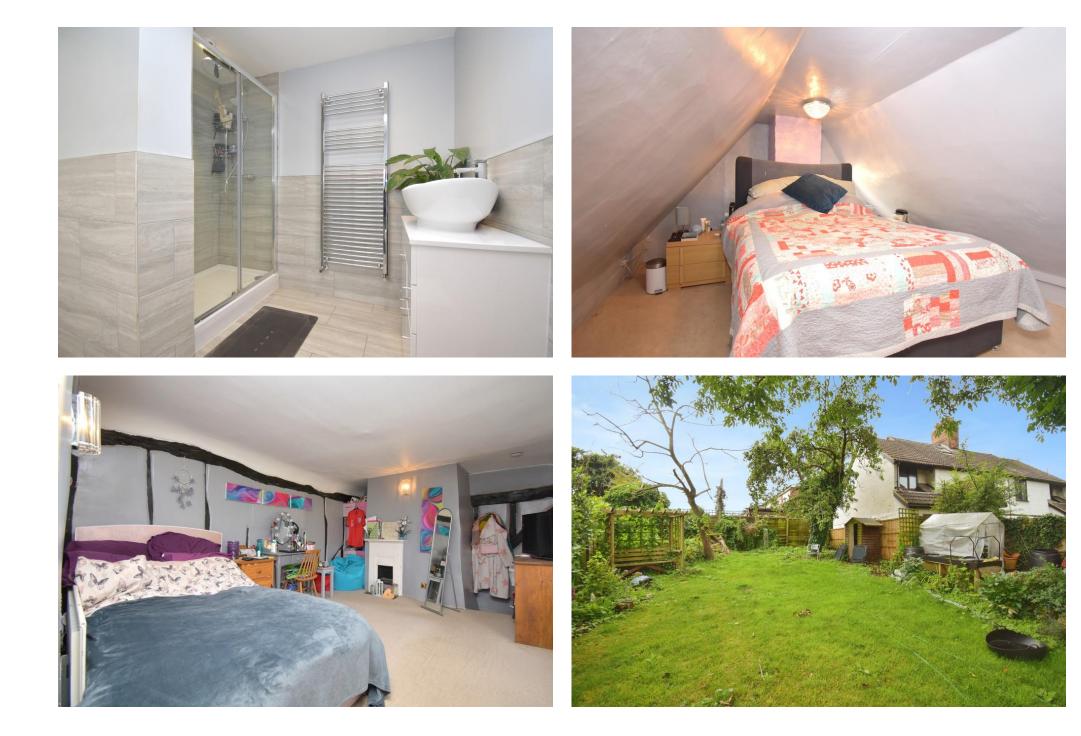

We are delighted to offer for sale this beautiful three / four bedroom detached character property, complete with its own separate two storey annexe, in the heart of the hugely popular town of Potton. Full of character features and charm, the accommodation in brief consists of an entrance hall, leading into the spacious dining room with exposed timber beams and a log burner, a lounge, again with a log burner and access upstairs via a corner stairway, a snug room and office. A central corridor leads off to a generous-sized kitchen, porch area and downstairs cloakroom, with both a conservatory and a utility / boot room that are accessible from the exterior of the property. Upstairs, further period features can be found, with more exposed timber along the large landing and upstairs corridor, as well as an internal tiled roof and display window. A modern, refitted bathroom with a double-sized shower cubicle as well as a free-standing bath is located on the first floor along with three well-sized bedrooms and access up to a further loft room, currently being used as a bedroom. The property also benefits from having its own separate annexe, accessible via the garden and adjacent to a large timber car port with parking for multiple vehicles. The annexe consists of an entrance hall, cloakroom, shower room and spacious open-plan living with a kitchen and lounge with a log burner and access via further double doors out onto the garden. Upstairs, a large open room is currently being used as an office and bedroom but has the potential for a variety of uses.