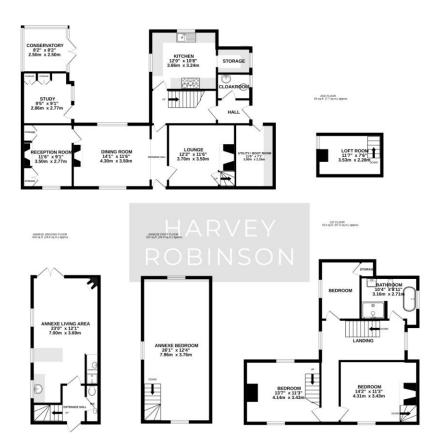

Δ

GROLIND FLOOR 825 sq.h. (86.9 sq.m.) approx

TOTAL FLOOR AREA : 2272 sq.ft. (211.0 sq.m.) approx. Made with Metropix ©2024