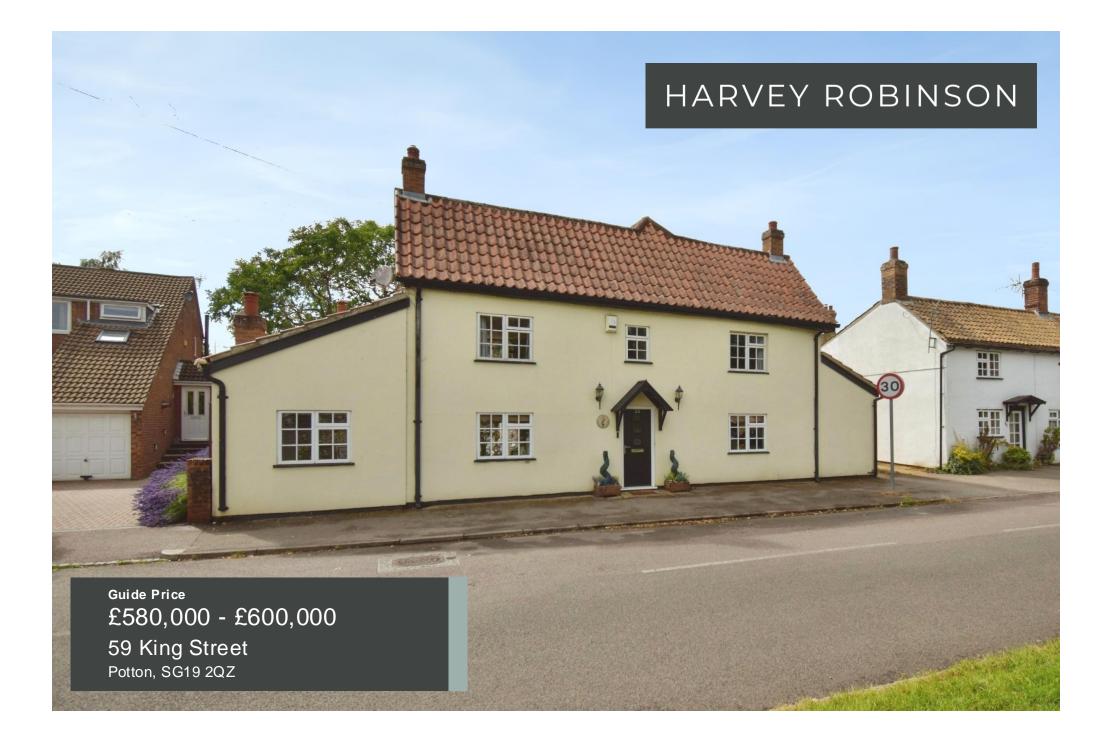

We are delighted to offer for sale this beautiful three / four bedroom detached character property, complete with its own separate two storey annexe, in the heart of the hugely popular town of Potton. Full of character features and charm, the accommodation in brief consists of an entrance hall, leading into the spacious dining room with exposed timber beams and a log burner, a lounge, again with a log burner and access upstairs via a corner stairway, a snug room and office. A central corridor leads off to a generous-sized kitchen, porch area and downstairs cloakroom, with both a conservatory and a utility / boot room that are accessible from the exterior of the property. Upstairs, further period features can be found, with more exposed timber along the large landing and upstairs corridor, as well as an internal tiled roof and display window. A modern, refitted bathroom with a double-sized shower cubicle as well as a free-standing bath is located on the first floor along with three well-sized bedrooms and access up to a further loft room, currently being used as a bedroom. The property also benefits from having its own separate annexe, accessible via the garden and adjacent to a large timber car port with parking for multiple vehicles. The annexe consists of an entrance hall, cloakroom, shower room and spacious open-plan living with a kitchen and lounge with a log burner and access via further double doors out onto the garden. Upstairs, a large open room is currently being used as an office and bedroom but has the potential for a variety of uses.

## FAQs

Postcode for SatNav: SG19 2QZ What3words Location: ///fidelity.brew.download Rear garden aspect: West Council tax House: F Council tax Annexe: A Primary catchment: Potton Secondary catchment: Stratton Upper or Sandy Secondary EPC Rating: E