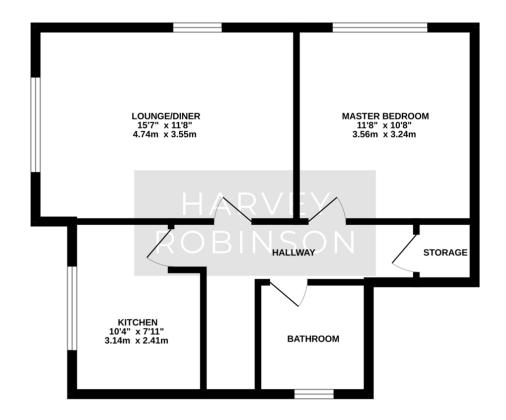

# GROUND FLOOR 509 sq.ft. (47.3 sq.m.) approx.

Agents Note: Whilst every care has been taken to prepare these particulars, they are for guidance purposes only. All measurements are approximate and are for general guidance purposes only and whilst every care has been taken to ensure their accuracy, they should not be relied upon and potential buyers/tenants are advised to recheck the measurements