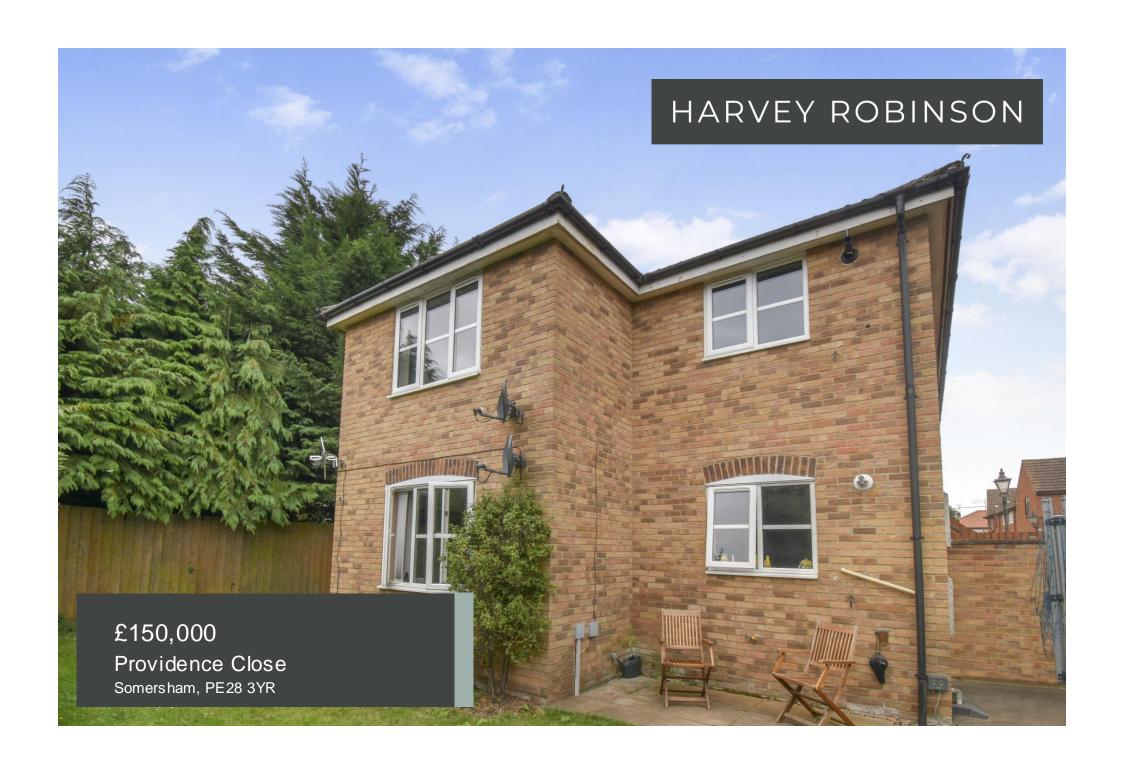

## **PROPERTY SUMMARY**

Harvey Robinson Estate Agents in St Ives are delighted to offer For Sale this spacious and much-improved ground floor flat in the centre of the popular village of Somersham. Offered for sale with no forward chain, this property has been thoughtfully upgraded and improved by the current owners and in brief comprises an open plan lounge dining room enjoying views over the garden, a recently refitted kitchen, a double bedroom and a family bathroom. The kitchen was refitted in 2023 to an excellent standard and incorporates a new gas central heating boiler as well as ample storage and stone worktops. Outside, there is allocated off road parking for one vehicle within the private courtyard development as well as designated visitor parking available. The property also benefits from an ample garden which is enclosed and shared between this flat and the one above. This space wraps around the building and enjoys and excellent degree of privacy as well as providing additional storage with a large shed. This property would make an excellent first time buy, downsize or investment and must be viewed to be appreciated. Do not delay in contacting out St Ives office to arrange a viewing.